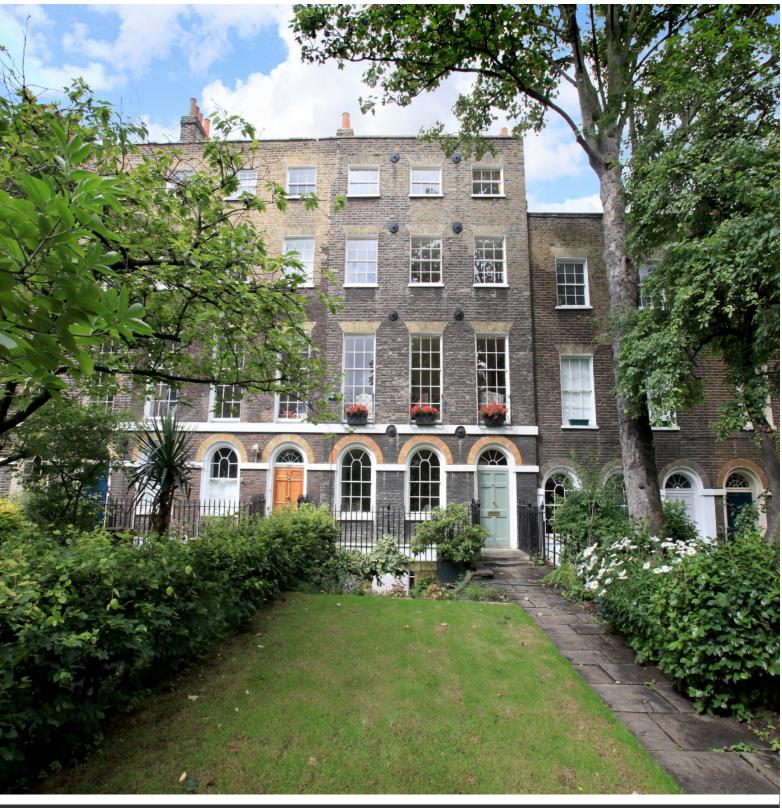

## Granta Close, St Ives, Huntingdon, PE27

Asking price of £134,995 Freehold

- End Of Terrace Home
- Kitchen/Dining Room
- Conservatory
- 2 Double Bedrooms
- Replacement Double Glazing
- Gas Fired Radiator Heating
- Enclosed Rear Sold With No Garden
  - **Upward Chain**

A spacious end of terrace home pleasantly situated fronting а large green. Accommodation lounge, comprises kitchen/dining room, conservatory, two double bedrooms and bathroom.