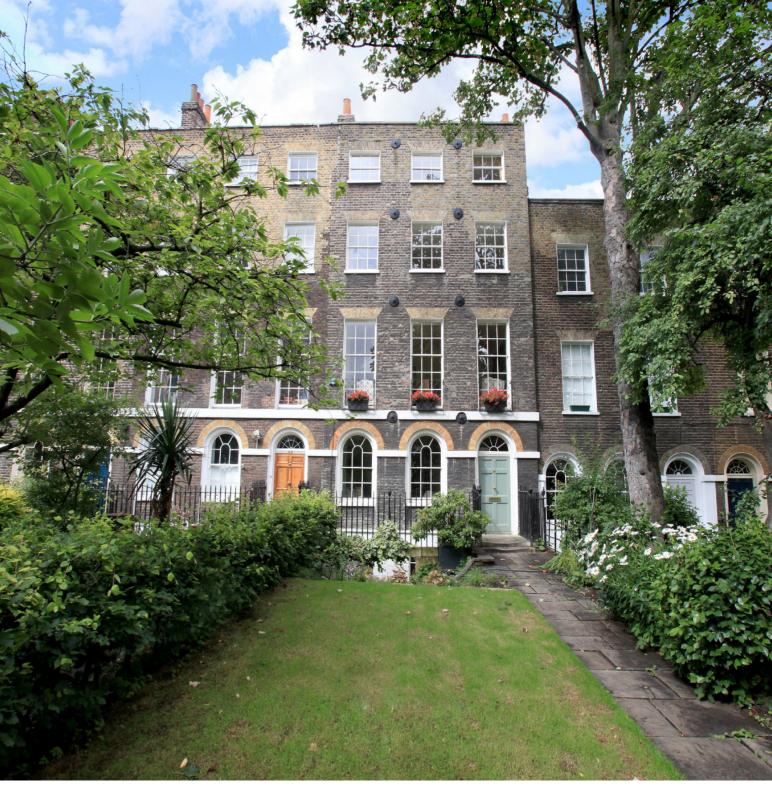

## Rideaway Drive, Hemingford Abbots, Huntingdon, PE28

Asking price of £299,995 Freehold

- Sought After Village
- Semi Detached Thatched Home
- Countryside Views
- Lounge/Dining Room
- Re-Fitted
  Kitchen/Breakfast
  Room
- Utility Room & Cloakroom
- 3 Bedrooms
- Re-Fitted Four Piece Bathroom

Situated on the edge of the desirable village of Hemingford Abbots this delightful semi detached thatched home has been modernised to a high specification throughout and benefits from beautiful views over open countryside. Spacious and well presented accommodation comprises lounge/dining room, re-fitted kitchen/breakfast room, utility room, re-fitted cloakroom, 3 bedrooms and re-fitted