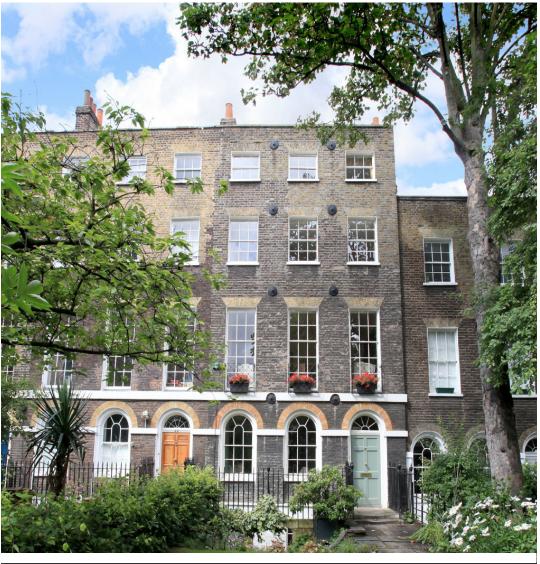

This two bedroom detached period cottage and separate detached one bedroom annex is set in 4 acres of ground which offers excellent equestrian facilities and has views over open countryside to every outlook. The 4 acres of grounds comprise 3 separate paddocks, stables, tack room, feed store and all weather ménage. Unfurnished. Available