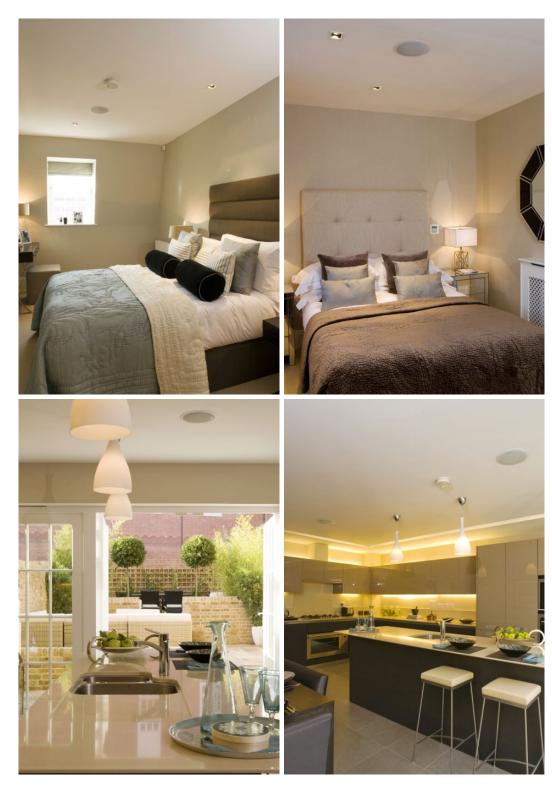

This end of terrace home has spacious accommodation comprises lounge/dining room, re-fitted kitchen/breakfast room, utility room, cloakroom, two double bedrooms and bathroom.