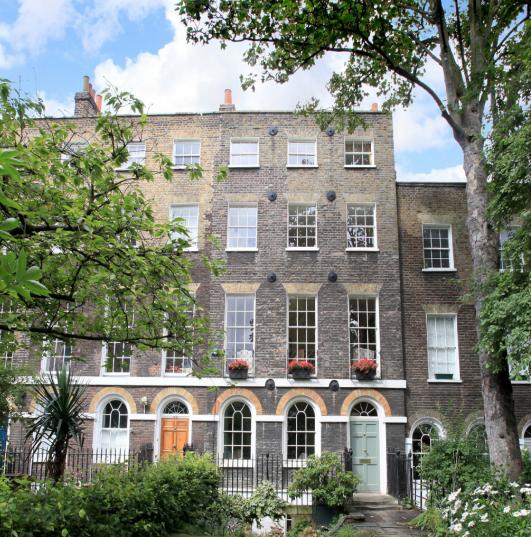

## Somerset Road, Wyton on the Hill, PE28

£595 per month

| End Of  | <ul> <li>Re-Decorated</li> </ul> |
|---------|----------------------------------|
| Terrace | Throughout                       |

- Re-Carpeted Lounge/Dining Throughout Room
- Re-Fitted Kitchen/Breakfast Room
- Unfurnished
   Available End
   September

This end of terrace home has spacious accommodation comprises lounge/dining room, re-fitted kitchen/breakfast room, utility room, cloakroom, two double bedrooms and bathroom.