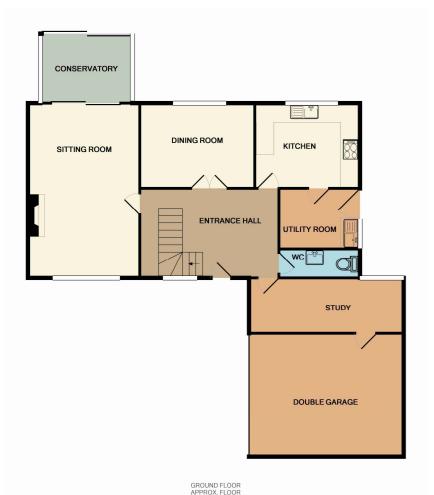

Situated on a generous plot in a non estate location this detached home offers spacious accommodation comprising lounge, dining room, kitchen, utility room, study, cloakroom, 5 bedrooms, en-suite to master and family bathroom.