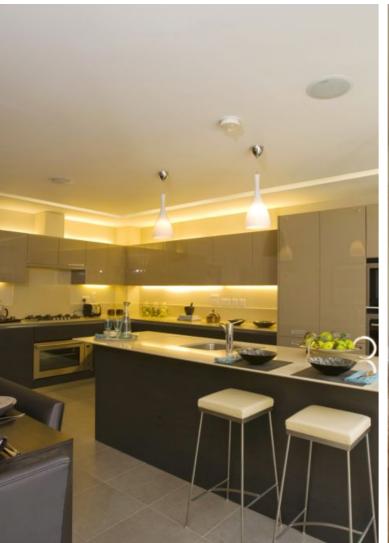

## Mulberry Place, Pinnell Road, London, SE9

Asking price of £1,100,000 Freehold

- Detached Home
- 3 Reception Rooms
- Kitchen & Utility Room
- 5 Bedrooms
- En-Suite To Master
- Gas Fired Radiator Heating
- Garden
- Enclosed Rear Double Garage & Driveway

Situated on a generous plot in a non estate location this detached home offers spacious accommodation comprising lounge, dining room, kitchen, utility room, study, cloakroom, 5 bedrooms, en-suite to master and family bathroom.