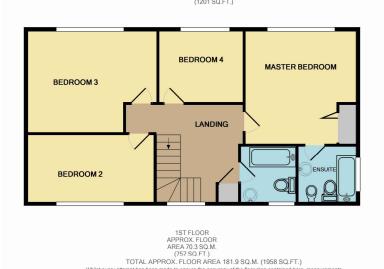

Situated on a generous plot in a non estate location this detached home offers spacious accommodation comprising lounge, dining room, kitchen, utility room, study, cloakroom, 5 bedrooms, en-suite to master and family bathroom.