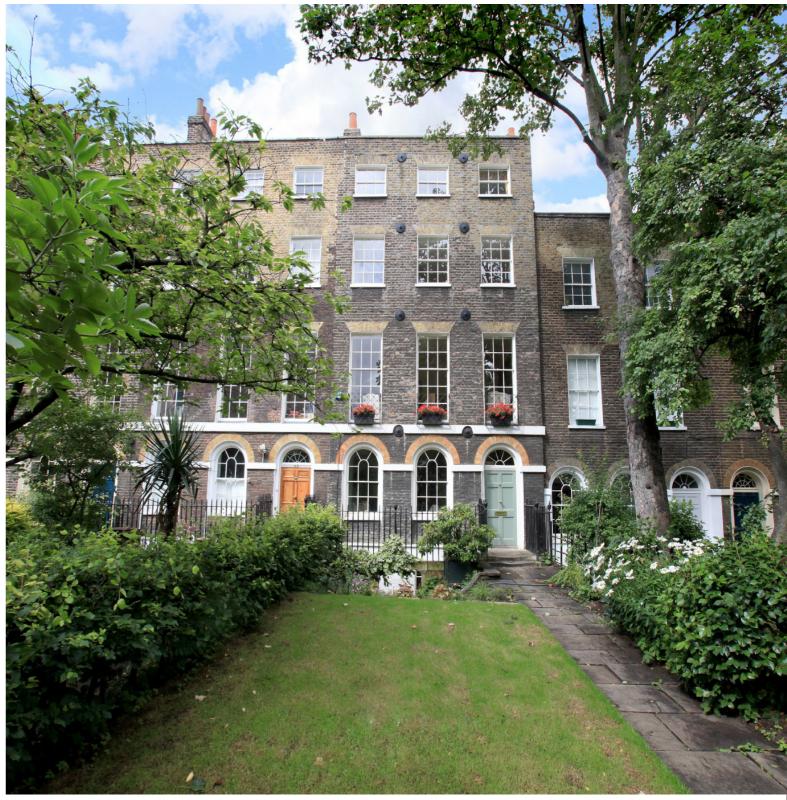

## van Gogh Place, St Ives, PE27

Asking price of £229,995 Freehold

- Detached Home
- 2 Reception Rooms
- Utility & Cloakroom

Kitchen/Breakfast Room

• 4 Bedrooms

Outbuilding/Home Office

• Enclosed Rear • Garage & Driveway

A spacious and very well presented detached home that features an outbuilding in the rear garden that makes an ideal home office. Accommodation comprises lounge, dining room, kitchen/breakfast room, utility room, cloakroom, four bedrooms and bathroom.