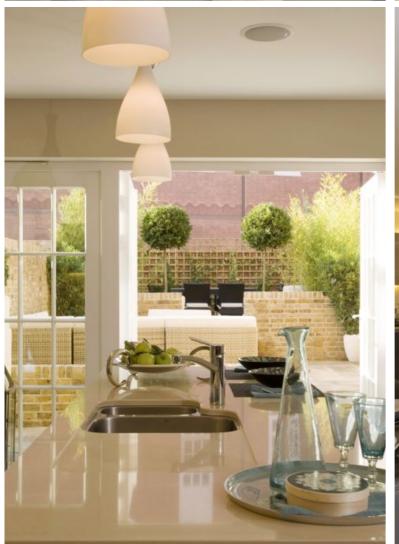

## van Gogh Place, St Ives, PE27

Asking price of £229,995 Freehold

- Detached Home
- 2 Reception Rooms
- Utility & Cloakroom

Kitchen/Breakfast Room

• 4 Bedrooms

Outbuilding/Home Office

• Enclosed Rear • Garage & Driveway

A spacious and very well presented detached home that features an outbuilding in the rear garden that makes an ideal home office. Accommodation comprises lounge, dining room, kitchen/breakfast room, utility room, cloakroom, four bedrooms and bathroom.