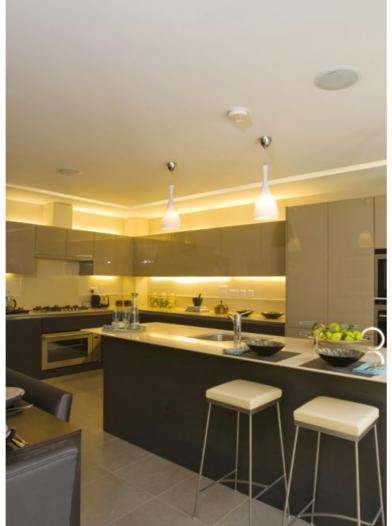

A spacious and very well presented detached home that features an outbuilding in the rear garden that makes an ideal home office. Accommodation comprises lounge, dining room, kitchen/breakfast room, utility room, cloakroom, four bedrooms and bathroom.