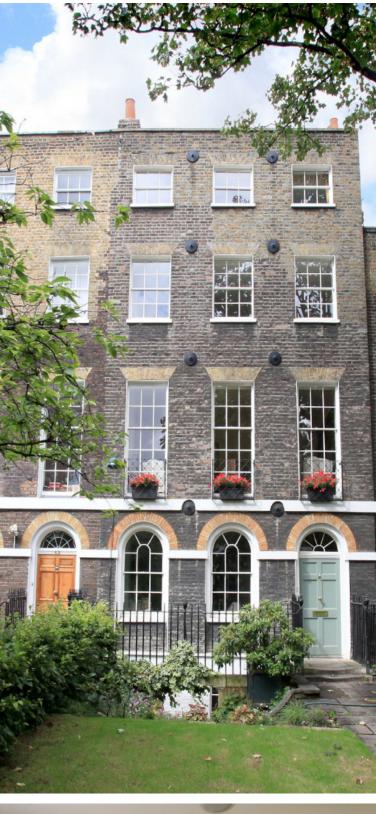

## van Gogh Place, St Ives, PE27

Asking price of £229,995 Freehold

- Detached Home
- 2 Reception Rooms
- Utility & Cloakroom

Kitchen/Breakfast Room

• 4 Bedrooms

Outbuilding/Home Office

• Enclosed Rear • Garage & Driveway

A spacious and very well presented detached home that features an outbuilding in the rear garden that makes an ideal home office. Accommodation comprises lounge, dining room, kitchen/breakfast room, utility room, cloakroom, four bedrooms and bathroom.