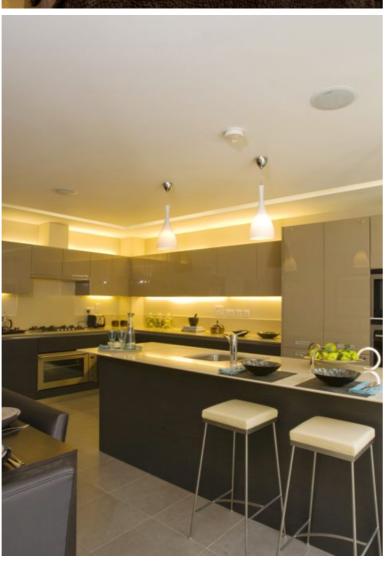

## Pine Lodge, The Fairway, Bluntisham, PE28

Asking price of £435,000 Freehold

- Detached Home
- 3 Reception Rooms
- Kitchen/Breakfast 5 Bedrooms Room
- En-Suite
- Enclosed Rear Garden
- Integral Garage & Driveway
- Viewing Highly Advised

An individually designed and built executive detached home in this sought after location in Bluntisham. Spacious and well presented accommodation comprising sitting room, dining/family room, study, kitchen/breakfast room, utility room, cloakroom, five well proportioned bedrooms, en-suite to master, bathroom and shower room.