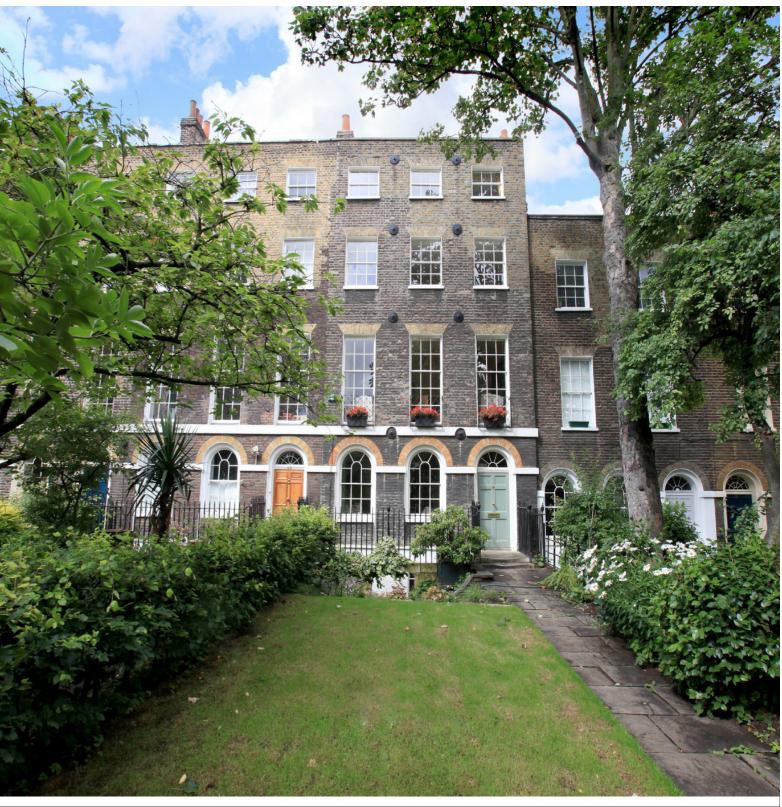

## Pine Lodge, The Fairway, Bluntisham, PE28

Asking price of £435,000 Freehold

- Detached Home
- 3 Reception Rooms
- Kitchen/Breakfast 5 Bedrooms Room
- En-Suite
- Enclosed Rear Garden
- Integral Garage & Driveway
- Viewing Highly Advised

An individually designed and built executive detached home in this sought after location in Bluntisham. Spacious and well presented accommodation comprising sitting room, dining/family room, study, kitchen/breakfast room, utility room, cloakroom, five well proportioned bedrooms, en-suite to master, bathroom and shower room.