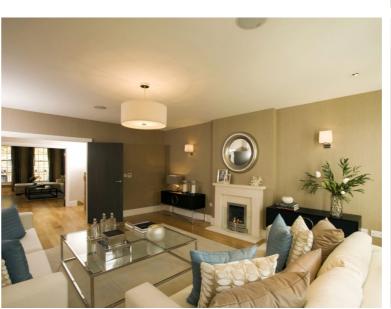

## Black Hill Road, St Ives, Huntingdon, PE27

Asking price of £225,000 Freehold

- Detached Home
- Recently Updated Throughout
- Immaculately Presented
- 3 Reception Rooms
- Re-Fitted Cloakroom
- Re-Fitted Kitchen
- 3 Bedrooms
- Re-Fitted Bathroom

This detached home has been recently improved throughout to a particularly high specification and offers immaculately presented accommodation throughout. Briefly comprising lounge, dining room, conservatory, re-fitted cloakroom, re-fitted kitchen. 3 bedrooms and re-fitted bathroom. An early internal inspection is highly advised.