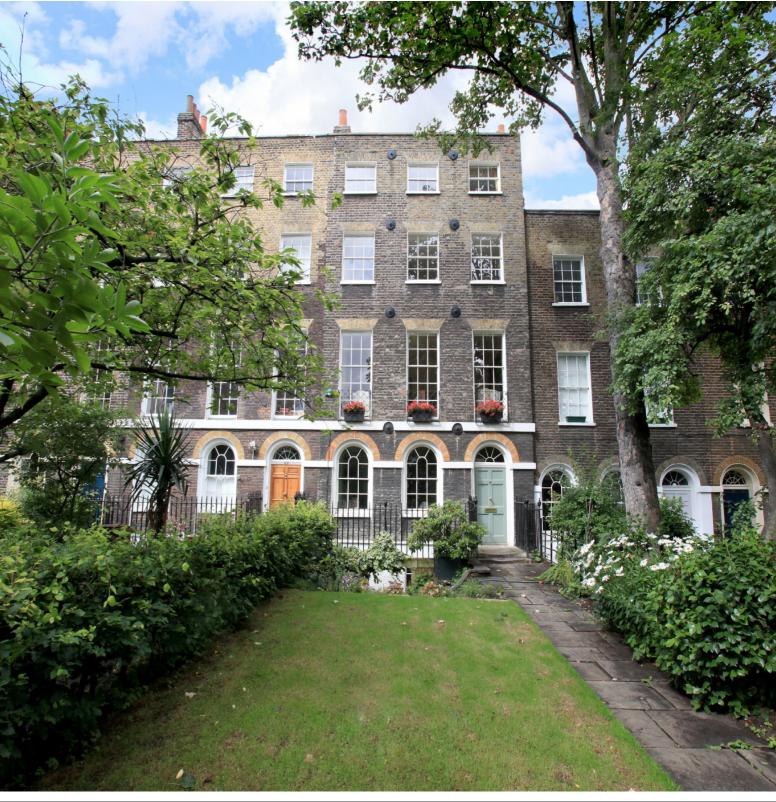

## Black Hill Road, St Ives, Huntingdon, PE27

Asking price of £225,000 Freehold

- Detached Home
- Recently Updated Throughout
- Immaculately Presented
- 3 Reception Rooms
- Re-Fitted Cloakroom
- Re-Fitted Kitchen
- 3 Bedrooms
- Re-Fitted Bathroom

This detached home has been recently improved throughout to a particularly high specification and offers immaculately presented accommodation throughout. Briefly comprising lounge, dining room, conservatory, re-fitted cloakroom, re-fitted kitchen. 3 bedrooms and re-fitted bathroom. An early internal inspection is highly advised.