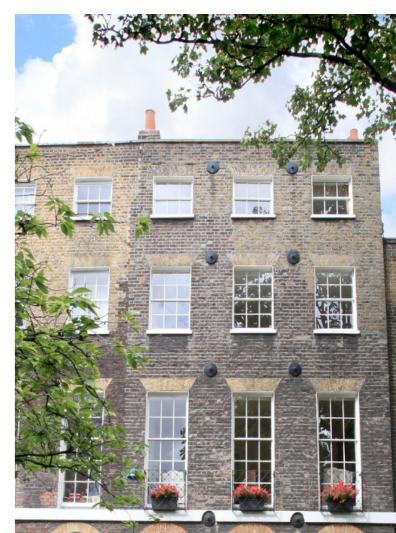

## Black Hill Road, St Ives, Huntingdon, PE27

Asking price of £225,000 Freehold

- Detached Home
- Recently Updated Throughout
- Immaculately Presented
- 3 Reception Rooms
- Re-Fitted Cloakroom
- Re-Fitted Kitchen
- 3 Bedrooms
- Re-Fitted Bathroom

This detached home has been recently improved throughout to a particularly high specification and offers immaculately presented accommodation throughout. Briefly comprising lounge, dining room, conservatory, re-fitted cloakroom, re-fitted kitchen. 3 bedrooms and re-fitted bathroom. An early internal inspection is highly advised.