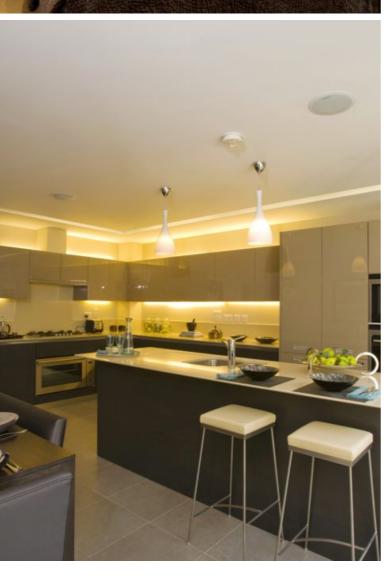

## Black Hill Road, St Ives, Huntingdon, PE27

Asking price of £225,000 Freehold

- Detached Home
- Recently Updated Throughout
- Immaculately Presented
- 3 Reception Rooms
- Re-Fitted Cloakroom
- Re-Fitted Kitchen
- 3 Bedrooms
- Re-Fitted Bathroom

This detached home has been recently improved throughout to a particularly high specification and offers immaculately presented accommodation throughout. Briefly comprising lounge, dining room, conservatory, re-fitted cloakroom, re-fitted kitchen. 3 bedrooms and re-fitted bathroom. An early internal inspection is highly advised.