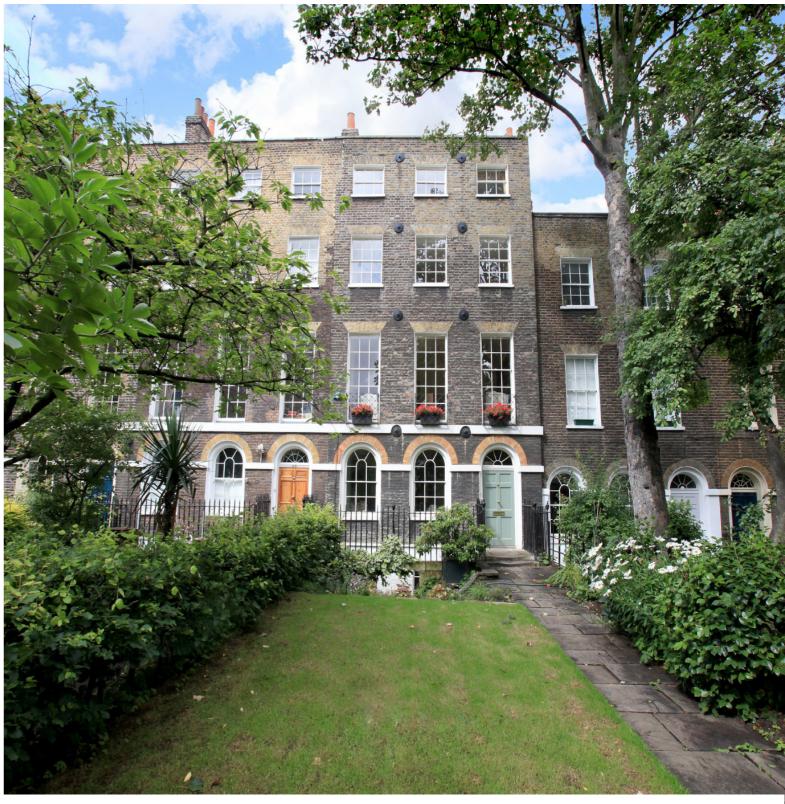

## Hampton Close, Fenstanton, PE28

Asking price of £175,000 Freehold

- Detached Maisonette
  2 Bedrooms
  Gas Fired Radiator Heating
  Lounge/Kitchen
  Bathroom
- Enclosed Garden
- Integral Garage

A modern detached maisonette constructed in 2005, situated in a private location in this well regarded development. Well presented accommodation which features vaulted ceilings comprises an open plan lounge and kitchen area, two bedrooms and bathroom.