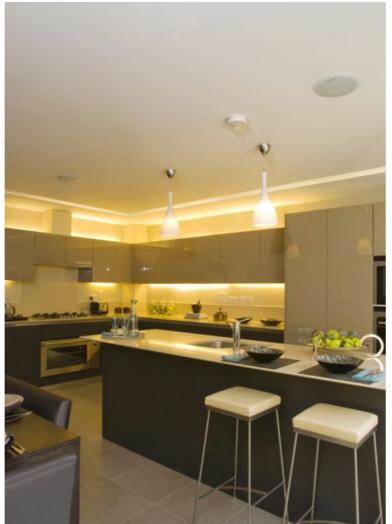

## Hampton Close, Fenstanton, PE28

Asking price of £175,000 Freehold

- Detached Maisonette
  2 Bedrooms
  Gas Fired Radiator Heating
  Lounge/Kitchen
  Bathroom
- Enclosed Garden
- Integral Garage

A modern detached maisonette constructed in 2005, situated in a private location in this well regarded development. Well presented accommodation which features vaulted ceilings comprises an open plan lounge and kitchen area, two bedrooms and bathroom.