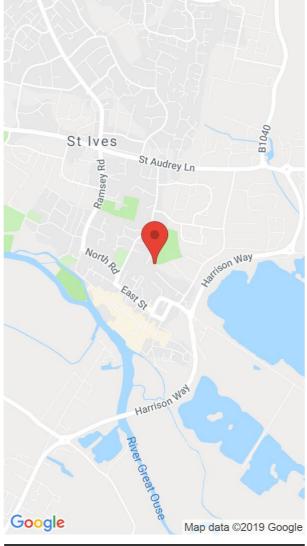

## Move Hub

8 Mulberry Place, Pinnell Road, Eltham, London, SE9

020 8859 1700

info@movehub.co.uk

Crown Walk, St Ives, Huntingdon, PE27

Asking price of £385,000 Freehold

## Crown Walk, St Ives, Huntingdon, PE27

Asking price of £385,000 Freehold

- Detached Home
- Potential to extend
- Open Plan Ground Floor
- 3 Double Bedrooms
- Gas Fired Radiator Heating Grounds
- Generous
- Access Via Private Lane
- Generous Grounds

This period detached home is located in the heart of the town centre, accessed via a private lane, is on a plot of approximately 730 sq meters and is offered for sale requiring some works to be completed on ground floor level but offers excellent extension. Current potential for accommodation comprises lounge which is currently open plan to a kitchen/breakfast room, dining room, ground floor bathroom and three first floor double bedrooms.