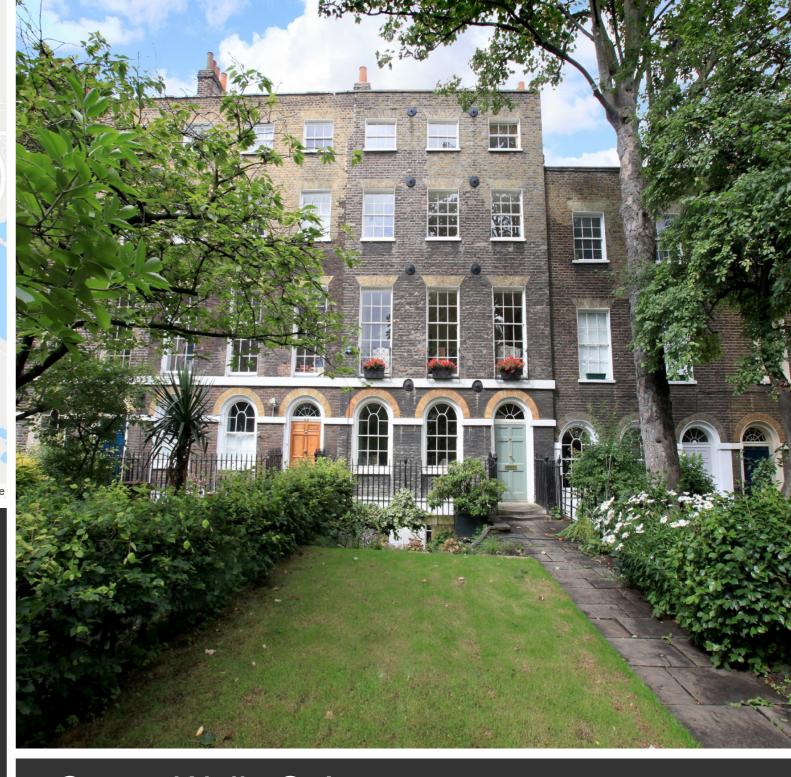

## Crown Walk, St Ives, Huntingdon, PE27

Asking price of £385,000 Freehold

- Detached Home
- Potential to extend
- Open Plan Ground Floor
- 3 Double Bedrooms
- Gas Fired Radiator Heating Grounds
- Generous
- Access Via Private Lane
- Generous Grounds

This period detached home is located in the heart of the town centre, accessed via a private lane, is on a plot of approximately 730 sq meters and is offered for sale requiring some works to be completed on ground floor level but offers excellent extension. Current potential for accommodation comprises lounge which is currently open plan to a kitchen/breakfast room, dining room, ground floor bathroom and three first floor double bedrooms.