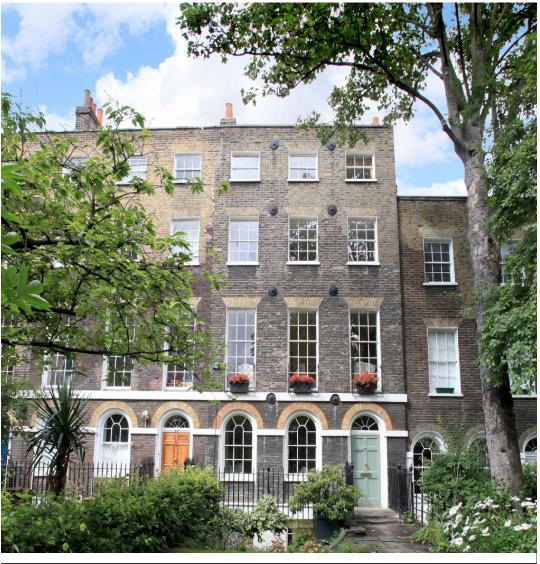

## Gloucester Road, Wyton on the Hill, PE28

£600 per month

• Terraced Home

Kitchen

- Enclosed Rear Garden
- Unfurnished

- Lounge/Dining Room
- 3 Bedrooms
- Allocated Parking
- Available Now

A spacious mid terrace home with accommodation comprising lounge/dining room, kitchen, store room, cloakroom, three bedrooms, bathroom with separate w.c. Also benefits from double glazing, a gas fired radiator heating system and enclosed rear garden. Unfurnished. Available now.