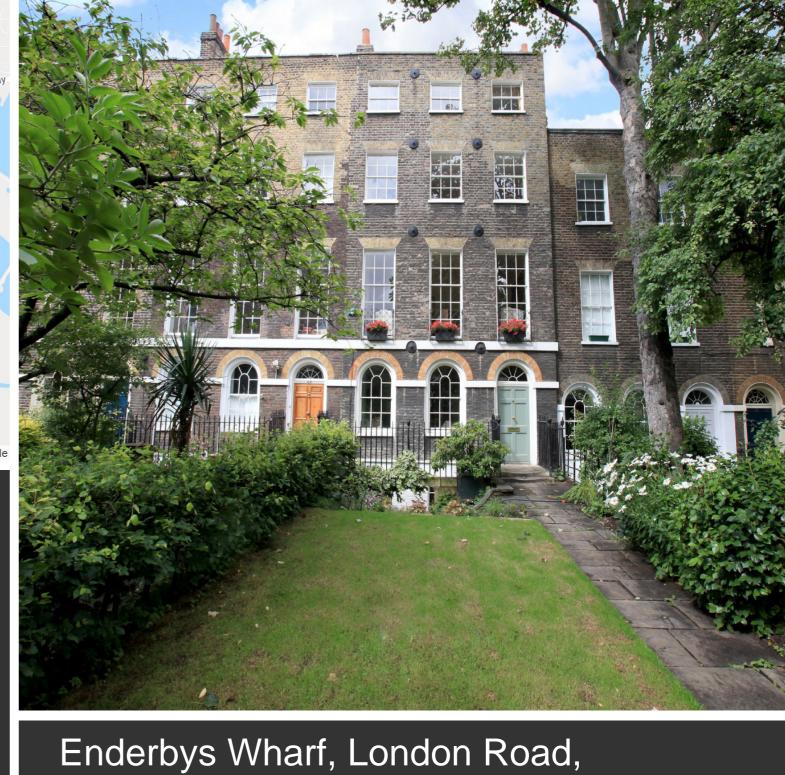

## Enderbys Wharf, London Road, St Ives, PE27

Asking price of £389,995 Freehold

- Terraced Town House
- 2 Reception Rooms
- 4 Bedrooms
- Views Over River

- Close To Town Centre
- Kitchen/Dining Room
- En-Suite To Master
- Integral Garage& Driveway

A rarely available four bedroom town house with spacious accommodation over three floors situated in the highly sought after riverside development within a few minutes walk of St Ives town centre. The property has undergone a comprehensive schedule of works which briefly comprises of study, cloakroom, lounge, re-fitted kitchen/dining room, master bedroom with Mezzanine and en-suite, three further bedrooms and family bathroom.