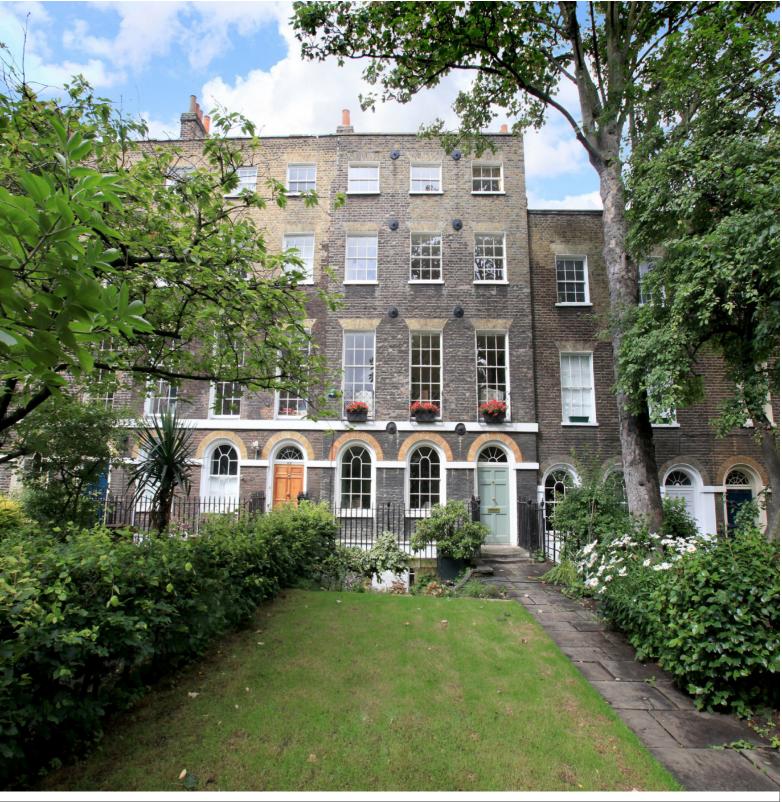

## Derwent Close, St Ives, PE27

Asking price of £229,995 Freehold

- Detached Home
- Renovated Throughout
- Lounge/Dining Room
- Conservatory
- Re-Fitted Kitchen
- Re-Fitted Bathroom
- Garage & Driveway
- Sold With No Upward Chain

A recently renovated modern four bedroom detached home in a popular cul-de-sac location. Accommodation comprises lounge/dining room, cloakroom, conservatory, re-fitted kitchen, four bedroom and re-fitted bathroom.