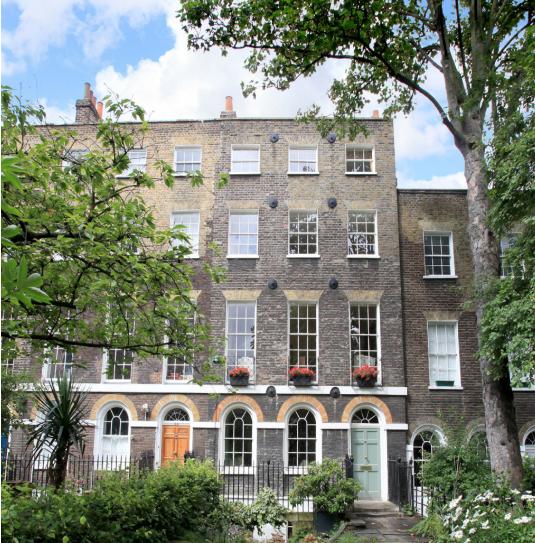

## Westcombe Hill, London, SE3

£1,500 per month

• End Of Terrace Home Room

• Cloakroom/Utility • 3 Bedrooms Room

- Gas Fired Enclosed Rear Radiator Heating Garden
- Unfurnished
  Available Now

A spacious terraced home with accommodation comprising lounge/dining room, kitchen, cloakroom, 3 bedrooms and bathroom. Further benefiting from double glazing, gas fired radiator heating system, enclosed rear garden and parking. Unfurnished. Available now.