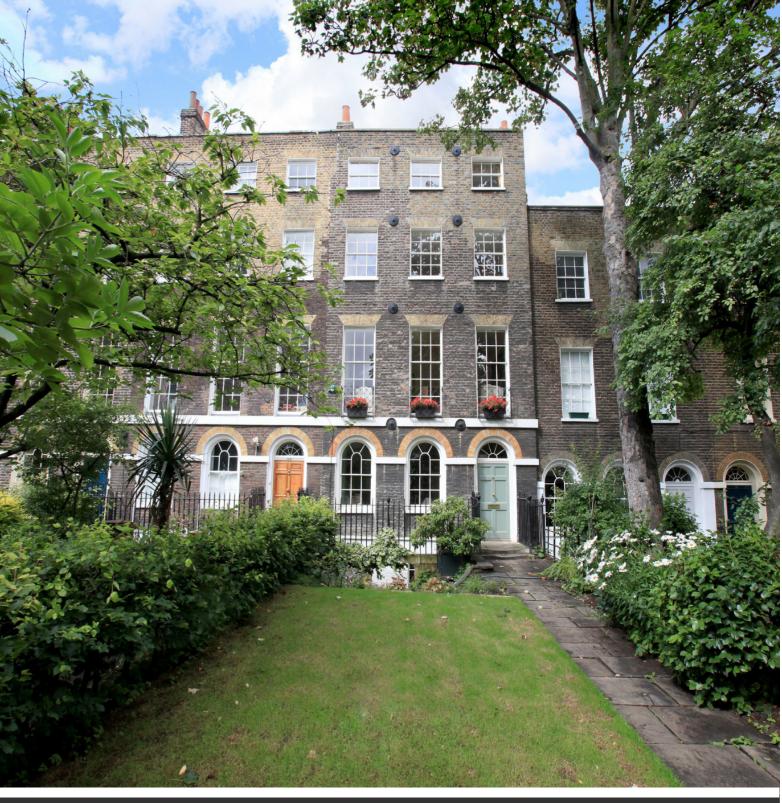

## Graveley Road, Offord Darcy, St Neots, PE19

Asking price of £299,995 Freehold

- Sought after Village of Offord Darcy
- Chalet Style Extended Bungalow
- Gas Fired
- Garage and Radiator Heating Long Driveway
- Kitchen/Dining Room
- Study
- Double **Bedrooms**
- Bathroom on both floors

Pleasantly situated with views over open countryside in the sought after village of Offord Darcy this detached chalet style home has been extended on both ground and first floor and is situated on a generous plot. Deceptively spacious accomodation comprises lounge, kitchen/dining room, study/lobby, two first floor and one ground floor double bedroom and bathrooms on both floors.