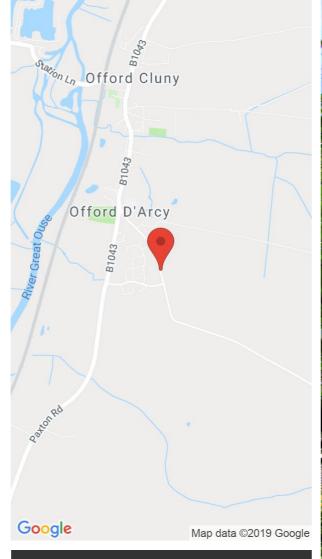

## Graveley Road, Offord Darcy, St Neots, PE19

Asking price of £299,995 Freehold

- Sought after Village of Offord Darcy
- Chalet Style Extended Bungalow
- Gas Fired
- Garage and Radiator Heating Long Driveway
- Kitchen/Dining Room
- Study
- Double **Bedrooms**
- Bathroom on both floors

Pleasantly situated with views over open countryside in the sought after village of Offord Darcy this detached chalet style home has been extended on both ground and first floor and is situated on a generous plot. Deceptively spacious accomodation comprises lounge, kitchen/dining room, study/lobby, two first floor and one ground floor double bedroom and bathrooms on both floors.