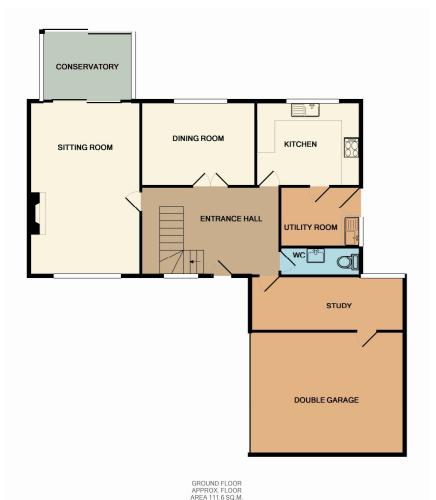

## Meadow Lane, Hemingford Grey, PE28

Asking price of £599,995 Freehold

- Detached Home
- Popular Location
- 3 Reception Rooms
- Utility & Cloakroom
- 5 Bedrooms
- En-Suite To Master
- Garden
- Enclosed Rear Double Garage & Driveway

Situated in one of the most desirable locations in the sought after village of Hemingford Grey this substantial detached property is located on a particularly generous plot. Spacious accommodation comprising lounge, dining room, family room, Kitchen/breakfast room, utility room, 5 double bedrooms, en-suite & family bathroom. Early highly viewing recommended.