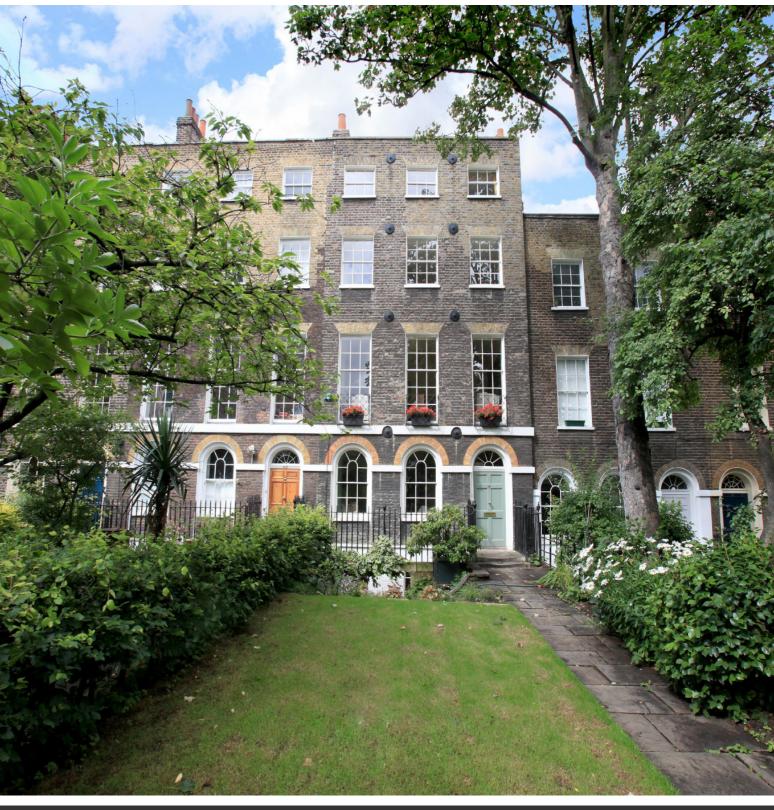

## Meadow Lane, Hemingford Grey, PE28

Asking price of £599,995 Freehold

- Detached Home
- Popular Location
- 3 Reception Rooms
- Utility & Cloakroom
- 5 Bedrooms
- En-Suite To Master
- Garden
- Enclosed Rear Double Garage & Driveway

Situated in one of the most desirable locations in the sought after village of Hemingford Grey this substantial detached property is located on a particularly generous plot. Spacious accommodation comprising lounge, dining room, family room, Kitchen/breakfast room, utility room, 5 double bedrooms, en-suite & family bathroom. Early highly viewing recommended.