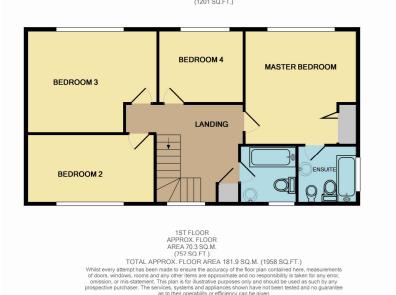

## Meadow Lane, Hemingford Grey, PE28

Asking price of £599,995 Freehold

- Detached Home
- Popular Location
- 3 Reception Rooms
- Utility & Cloakroom
- 5 Bedrooms
- En-Suite To Master
- Garden
- Enclosed Rear Double Garage & Driveway

Situated in one of the most desirable locations in the sought after village of Hemingford Grey this substantial detached property is located on a particularly generous plot. Spacious accommodation comprising lounge, dining room, family room, Kitchen/breakfast room, utility room, 5 double bedrooms, en-suite & family bathroom. Early highly viewing recommended.