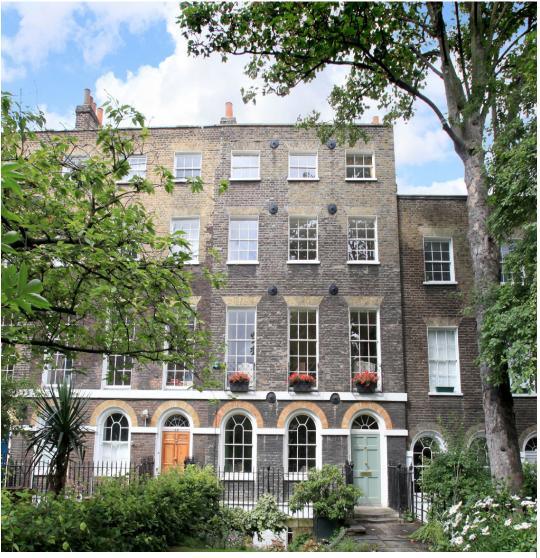

## Thistle House, Foxglove Way, Ramsey St Marys, Huntingdon, PE26

£675 per month

- Detached Home
- 2 Reception Rooms
- 4 Bedrooms
- En-Suite To Master
- Enclosed Rear Garden
- Garage & Driveway
- Unfurnished
- Available Now

A well presented detached modern home with accommodation comprising lounge, dining room, cloakroom, kitchen/breakfast room, utility room, four bedrooms with ensuite to master and family bathroom. Further benefiting from double glazing, gas fired radiator heating system, enclosed rear garden, garage and driveway. Unfurnished. Available now.