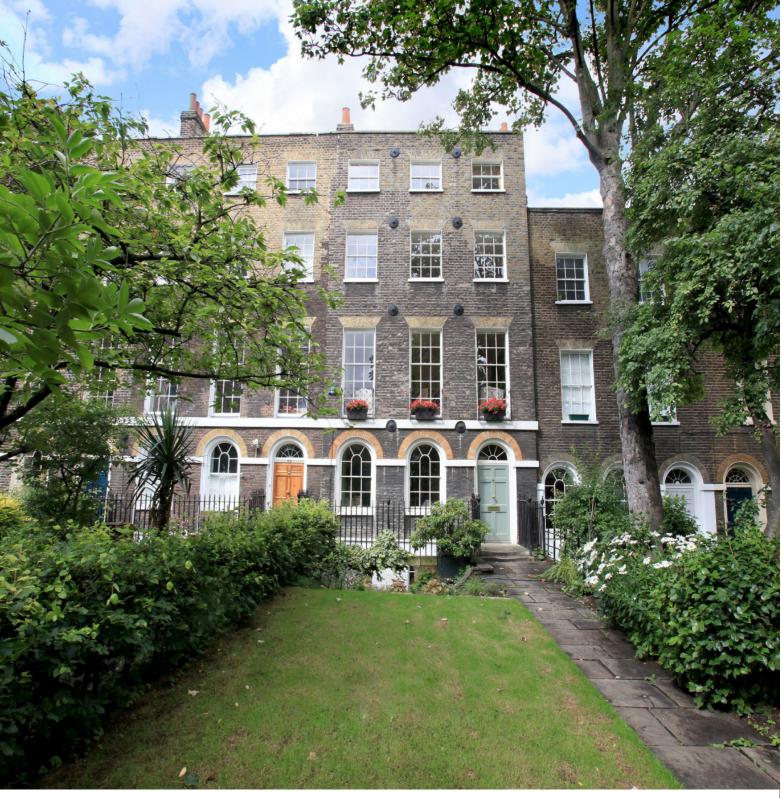

## Swan Close, St Ives, PE27

Asking price of £169,995 Freehold

- End Of Terrace Home
- Corner Plot With Potential To Extend
- Lounge/Dining Re-Fitted Room
  - Kitchen
- 3 Bedrooms
- Gas Fired Radiator Heating
- Enclosed Rear Garden
- Garage En Bloc

This three bedroom end of terrace property offers deceptively spacious accommodation and sits on a corner plot which offers potential to extend (previous planning permission has expired). The property benefits from open plan lounge/dining room, re-fitted kitchen, conservatory, three bedrooms and bathroom.