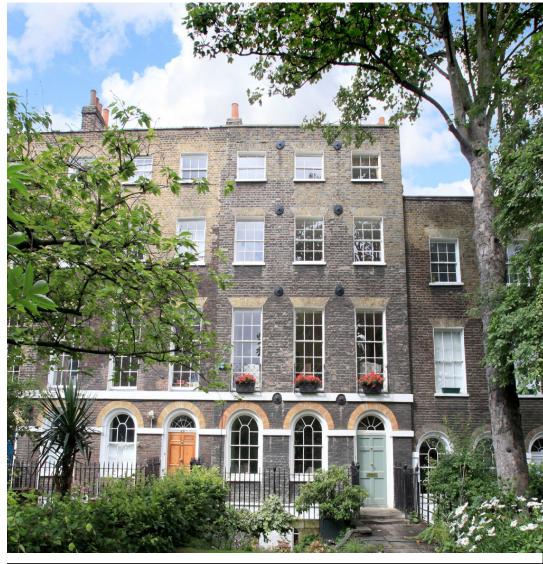

A modernised three bedroom end terrace property situated in a quiet cul-de-sac within Wyton on the Hill. The property briefly comprises lounge, re-fitted kitchen, conservatory, three bedrooms, enclosed rear garden and benefits from two off road parking spaces and garage on bloc. The property is double glazed and has gas fired central heating. Un-furnished. Available now.