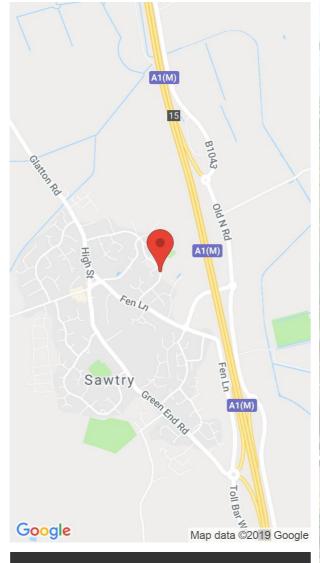

## Move Hub

8 Mulberry Place, Pinnell Road, Eltham, London, SE9

020 8859 1700

info@movehub.co.uk

Newton Road, Sawtry, PE28

Asking price of £84,995 Freehold

## Newton Road, Sawtry, PE28

Asking price of £84,995 Freehold

- Q Type Home Puchase or
- Ideal First Time Puchase or Investment
- Well Presented Accomodation
- Lounge
- Kitchen
- Double Bedroom
- Bathroom
- Allocated Parking