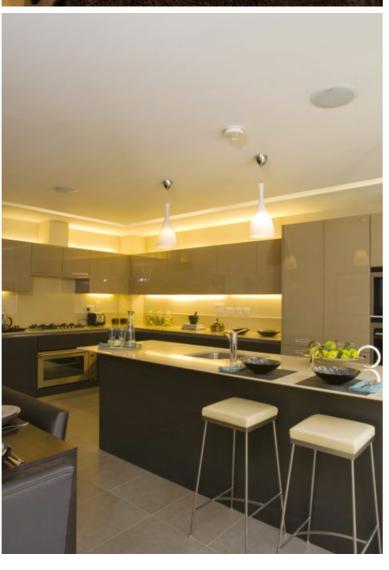

## High Street, Somersham, PE28

Asking price of £109,995 Freehold

- Terraced Cottage
- Recently Re-Furbished Throughout
- Open Plan Lounge/Dining Room
- Re-Fitted Kitchen
- Re-Fitted Ground Floor Shower Room
- 2 Bedrooms
- Double Glazing
- Sold With No Upward Chain

This newly renovated terraced home represents an ideal first time purchase or buy to let investment. Deceptively spacious accommodation comprises open plan lounge/dining room, re-fitted kitchen, refitted ground floor shower room, and two first floor double bedrooms.