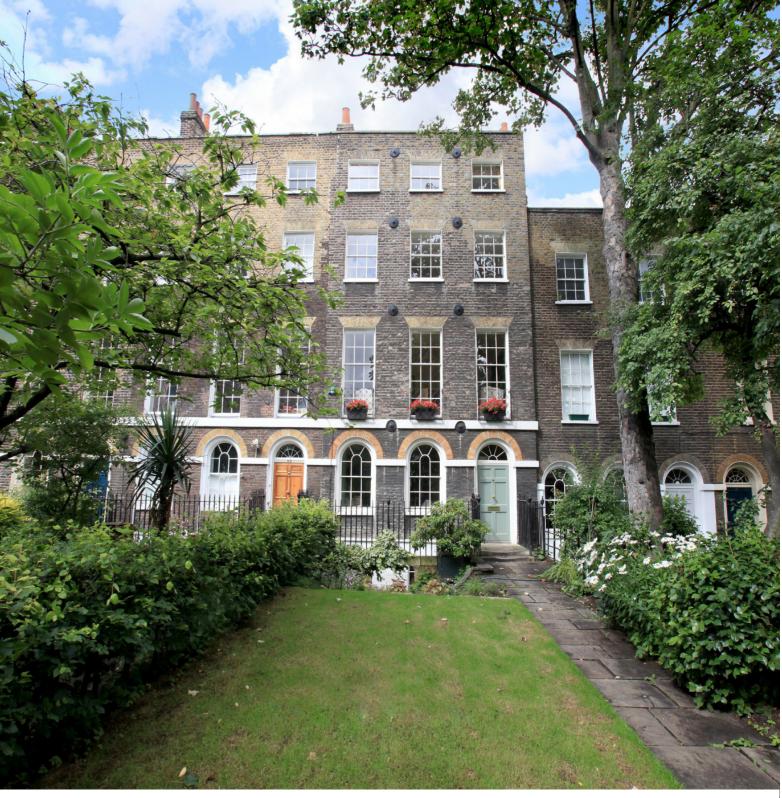

## High Street, Somersham, PE28

Asking price of £109,995 Freehold

- Terraced Cottage
- Recently Re-Furbished Throughout
- Open Plan Lounge/Dining Room
- Re-Fitted Kitchen
- Re-Fitted Ground Floor Shower Room
- 2 Bedrooms
- Double Glazing
- Sold With No Upward Chain

This newly renovated terraced home represents an ideal first time purchase or buy to let investment. Deceptively spacious accommodation comprises open plan lounge/dining room, re-fitted kitchen, refitted ground floor shower room, and two first floor double bedrooms.