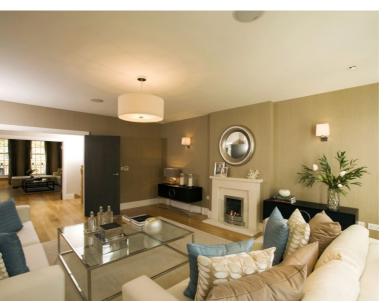

## High Street, Somersham, PE28

Asking price of £109,995 Freehold

- Terraced Cottage
- Recently Re-Furbished Throughout
- Open Plan Lounge/Dining Room
- Re-Fitted Kitchen
- Re-Fitted Ground Floor Shower Room
- 2 Bedrooms
- Double Glazing
- Sold With No Upward Chain

This newly renovated terraced home represents an ideal first time purchase or buy to let investment. Deceptively spacious accommodation comprises open plan lounge/dining room, re-fitted kitchen, refitted ground floor shower room, and two first floor double bedrooms.