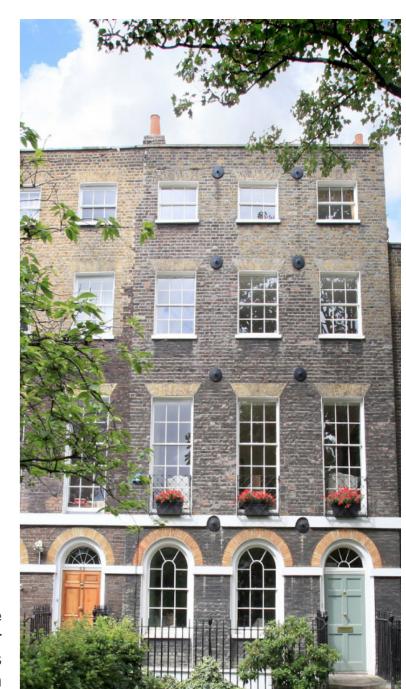

## High Street, Somersham, PE28

Asking price of £109,995 Freehold

- Terraced Cottage
- Recently Re-Furbished Throughout
- Open Plan Lounge/Dining Room
- Re-Fitted Kitchen
- Re-Fitted Ground Floor Shower Room
- 2 Bedrooms
- Double Glazing
- Sold With No Upward Chain

This newly renovated terraced home represents an ideal first time purchase or buy to let investment. Deceptively spacious accommodation comprises open plan lounge/dining room, re-fitted kitchen, refitted ground floor shower room, and two first floor double bedrooms.