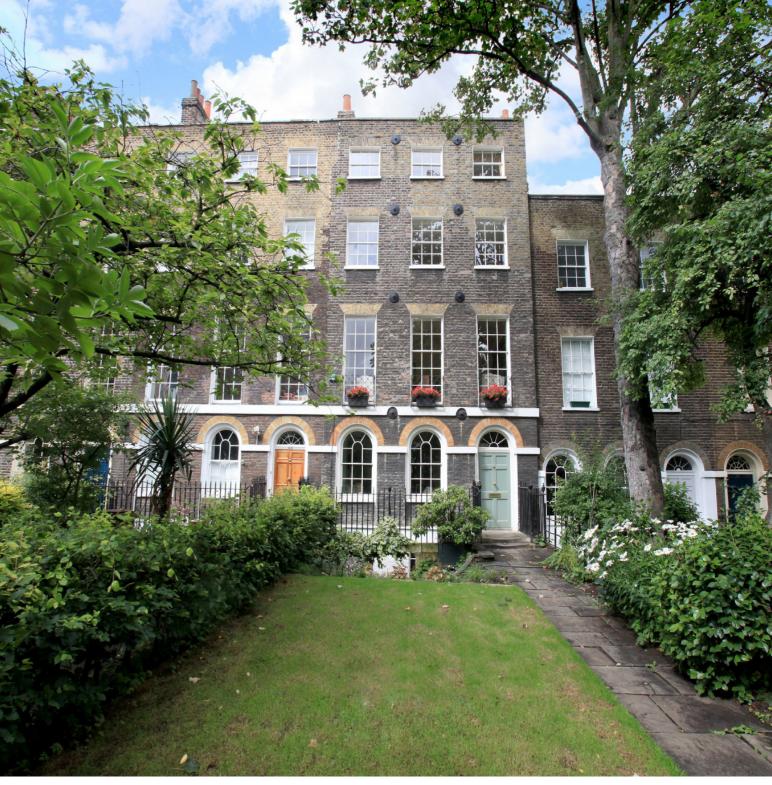

## Long Fellow Place, Eaton Ford, St Neots, **PE19**

Asking price of £229,995 Freehold

- Extended Semi-Detached Home
- Lounge
- Dining Room
- Re-Fitted Kitchen
- 3 Bedrooms
- Re-Fitted Bathroom
- Enclosed Rear Driveway Garden
  - **Parking**

An extended three bedroom semi-detached family home close to local ameneties with accommodation comprising lounge, dining room, re-fitted kitchen, three bedrooms and re-fitted bathroom.