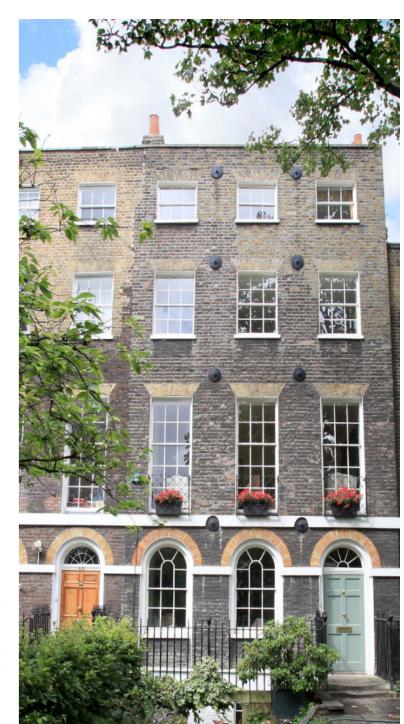

## Long Fellow Place, Eaton Ford, St Neots, **PE19**

Asking price of £229,995 Freehold

- Extended Semi-Detached Home
- Lounge
- Dining Room
- Re-Fitted Kitchen
- 3 Bedrooms
- Re-Fitted Bathroom
- Enclosed Rear Driveway Garden
  - **Parking**

An extended three bedroom semi-detached family home close to local ameneties with accommodation comprising lounge, dining room, re-fitted kitchen, three bedrooms and re-fitted bathroom.