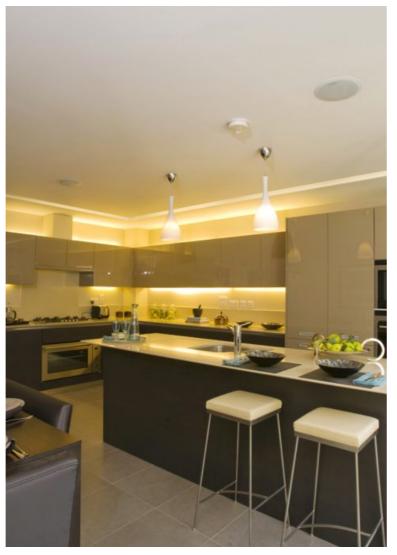

## Long Fellow Place, Eaton Ford, St Neots, **PE19**

Asking price of £229,995 Freehold

- Extended Semi-Detached Home
- Lounge
- Dining Room
- Re-Fitted Kitchen
- 3 Bedrooms
- Re-Fitted Bathroom
- Enclosed Rear Driveway Garden
  - **Parking**

An extended three bedroom semi-detached family home close to local ameneties with accommodation comprising lounge, dining room, re-fitted kitchen, three bedrooms and re-fitted bathroom.