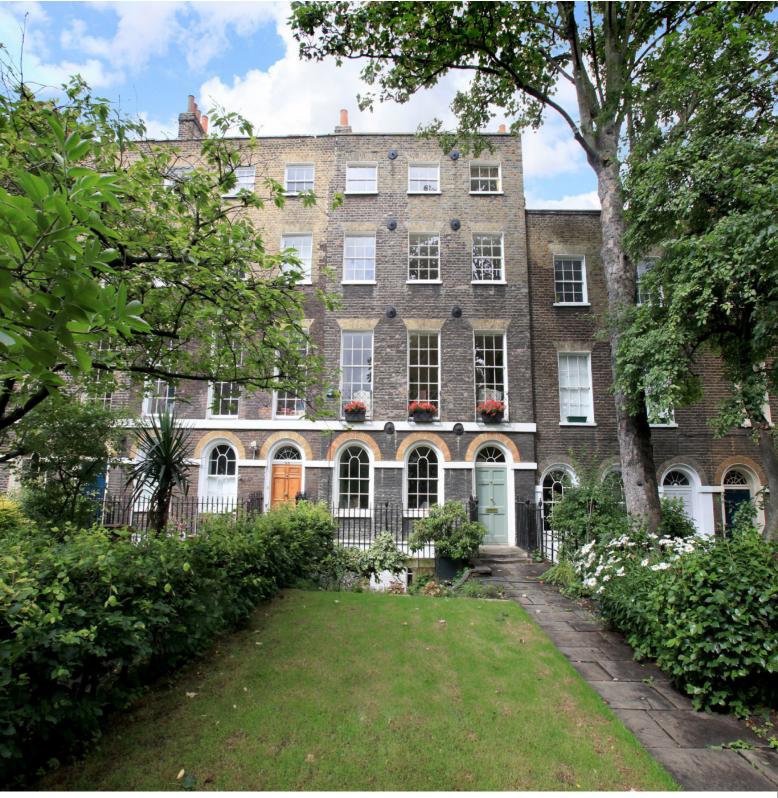

## Church Street, Somersham, PE28

Asking price of £159,995 Freehold

- End Of Terrace Period Cottage
- Lounge
- Re-Fitted
  Kitchen/Dining
  Room
- Ground Floor Bathroom
- 2 Bedrooms
- Double Glazing
- Gas FiredCourtRadiator HeatingGarden
- Courtyard Rear

Situated in the heart of the village this period end of terrace cottage is located close to the local amenities and the village church. Well presented accommodation comprises lounge, re-fitted kitchen/dining room, ground floor bathroom and two bedrooms on the first floor.