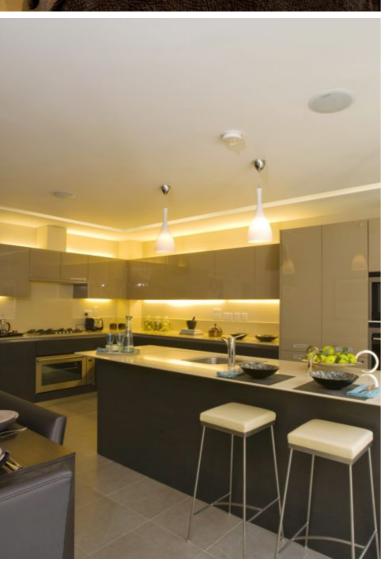

## Burstellars, St Ives, Huntingdon, PE27

Asking price of £219,995 Freehold

- Detached Home
- Lounge/Dining Room
- Kitchen/Breakfast 3 Bedrooms Room
- Re-Fitted Bathroom
- Gas Fired Radiator Heating
- Enclosed Rear Garage & Garden
  - Driveway

Situated in a well regarded residential area this detached home has been recently improved and offers well presented and spacious accommodation throughout. Briefly comprising lounge/dining room, kitchen/breakfast room, utility area, cloakroom, three well proportioned bedrooms and re-fitted bathroom.