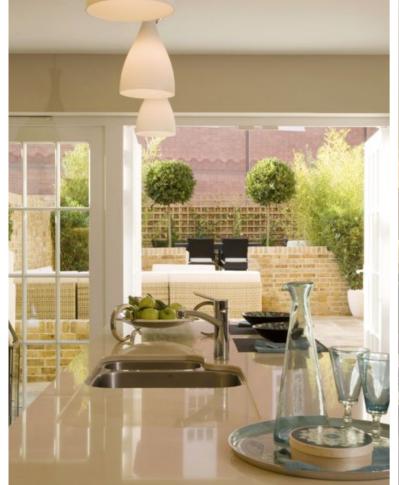

## Burstellars, St Ives, Huntingdon, PE27

Asking price of £219,995 Freehold

- Detached Home
- Lounge/Dining Room
- Kitchen/Breakfast 3 Bedrooms Room
- Re-Fitted Bathroom
- Gas Fired Radiator Heating
- Enclosed Rear Garage & Garden
  - Driveway

Situated in a well regarded residential area this detached home has been recently improved and offers well presented and spacious accommodation throughout. Briefly comprising lounge/dining room, kitchen/breakfast room, utility area, cloakroom, three well proportioned bedrooms and re-fitted bathroom.