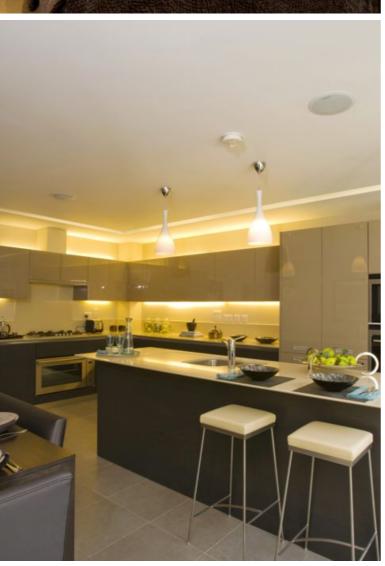

## Wheatley Crescent, Bluntisham, PE28

Asking price of £164,500 Freehold

- Semi-Detached Bungalow
- Re-Fitted Kitchen
- Re-Fitted Bathroom
- Driveway Parking

- Lounge
- 2 Bedrooms
- Enclosed Rear Garden
- Sold With No **Upward Chain**

Situated in a well regarded residential area this much improved linked semi detached bungalow has accommodation comprising lounge, re-fitted kitchen, breakfast room, utility room, 2 bedrooms and re-fitted bathroom. Sold with the advantage of no upward chain.