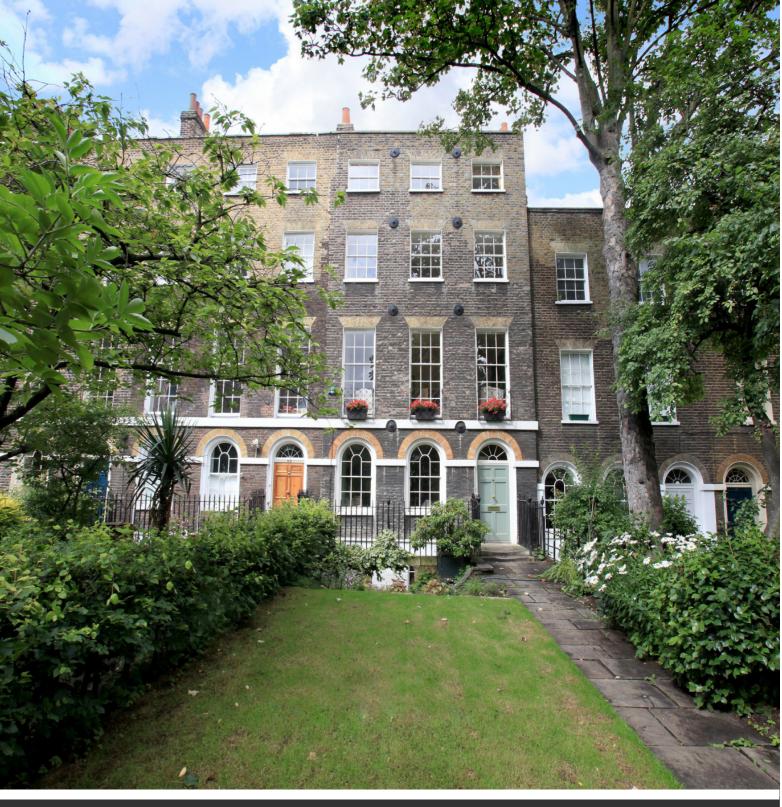

## Wheatley Crescent, Bluntisham, PE28

Asking price of £164,500 Freehold

- Semi-Detached Bungalow
- Re-Fitted Kitchen
- Re-Fitted Bathroom
- Driveway Parking

- Lounge
- 2 Bedrooms
- Enclosed Rear Garden
- Sold With No **Upward Chain**

Situated in a well regarded residential area this much improved linked semi detached bungalow has accommodation comprising lounge, re-fitted kitchen, breakfast room, utility room, 2 bedrooms and re-fitted bathroom. Sold with the advantage of no upward chain.