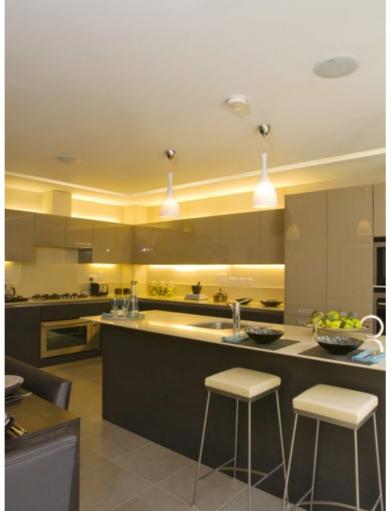

## Acacia Avenue, St Ives, PE27

Asking price of £265,000 Freehold

| <ul> <li>Detached</li> <li>Home</li> </ul>     | <ul> <li>2 Reception<br/>Rooms</li> </ul>             |
|------------------------------------------------|-------------------------------------------------------|
| <ul> <li>Re-Fitted</li> <li>Kitchen</li> </ul> | <ul> <li>Re-Fitted Wet</li> <li>Room</li> </ul>       |
| <ul> <li>3 Bedrooms</li> </ul>                 | <ul> <li>Gas Fired<br/>Radiator Heating</li> </ul>    |
| <ul> <li>Enclosed Rear<br/>Garden</li> </ul>   | <ul> <li>Garage &amp;<br/>Driveway Parking</li> </ul> |

Situated in a highly desirable residential area this rarely available detached home offers potential to extended and features a generous enclosed garden. Well presented accommodation comprises lounge, dining room, kitchen, utility room, ground floor refitted wet room, 3 bedrooms and re-fitted bathroom. An early inspection is advised to avoid disappointment.