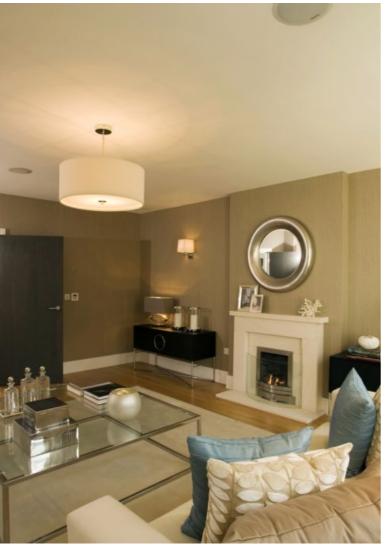

## Nene Way, St Ives, PE27

Asking price of £189,995 Freehold

Lounge

 Re-Fitted Kitchen

• 3 Bedrooms

Bathroom

• Gas Fired Radiator Heating

• Enclosed Rear • Garage & Garden

Driveway

A recently refurbished three bedroom detached home with accommodation comprising lounge, cloakroom, re-fitted kitchen, three bedrooms and newly tiled bathroom, also benefiting from gas fired radiator heating system, enclosed rear garden and single garage. Sold with the advantage of no upward chain.