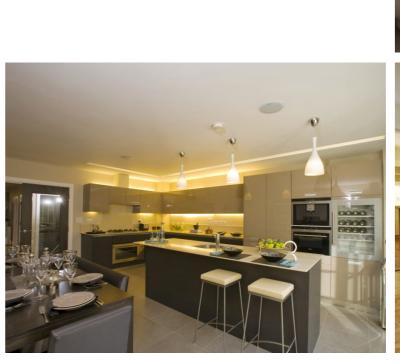

## Nene Way, St Ives, PE27

Asking price of £189,995 Freehold

Lounge

 Re-Fitted Kitchen

• 3 Bedrooms

Bathroom

• Gas Fired Radiator Heating

• Enclosed Rear • Garage & Garden

Driveway

A recently refurbished three bedroom detached home with accommodation comprising lounge, cloakroom, re-fitted kitchen, three bedrooms and newly tiled bathroom, also benefiting from gas fired radiator heating system, enclosed rear garden and single garage. Sold with the advantage of no upward chain.