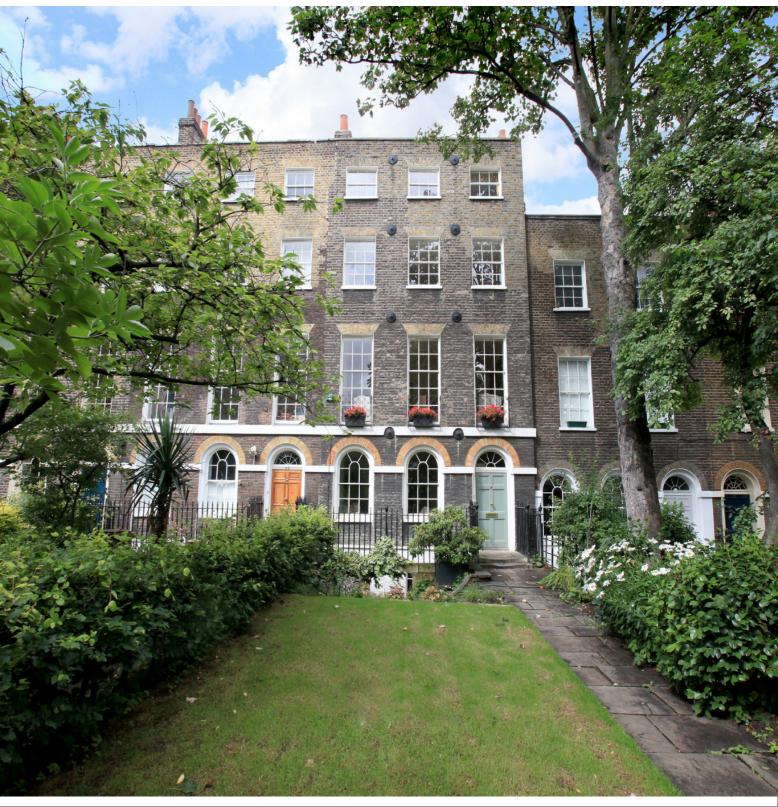

Driveway

A recently refurbished three bedroom detached home with accommodation comprising lounge, cloakroom, re-fitted kitchen, three bedrooms and newly tiled bathroom, also benefiting from gas fired radiator heating system, enclosed rear garden and single garage. Sold with the advantage of no upward chain.