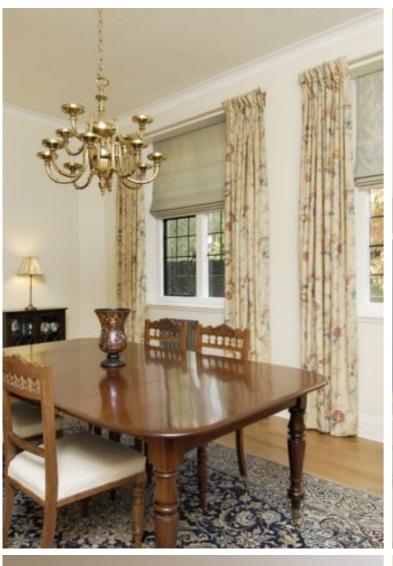

## Nene Way, St Ives, PE27

Asking price of £189,995 Freehold

Lounge

 Re-Fitted Kitchen

• 3 Bedrooms

Bathroom

• Gas Fired Radiator Heating

• Enclosed Rear • Garage & Garden

Driveway

A recently refurbished three bedroom detached home with accommodation comprising lounge, cloakroom, re-fitted kitchen, three bedrooms and newly tiled bathroom, also benefiting from gas fired radiator heating system, enclosed rear garden and single garage. Sold with the advantage of no upward chain.