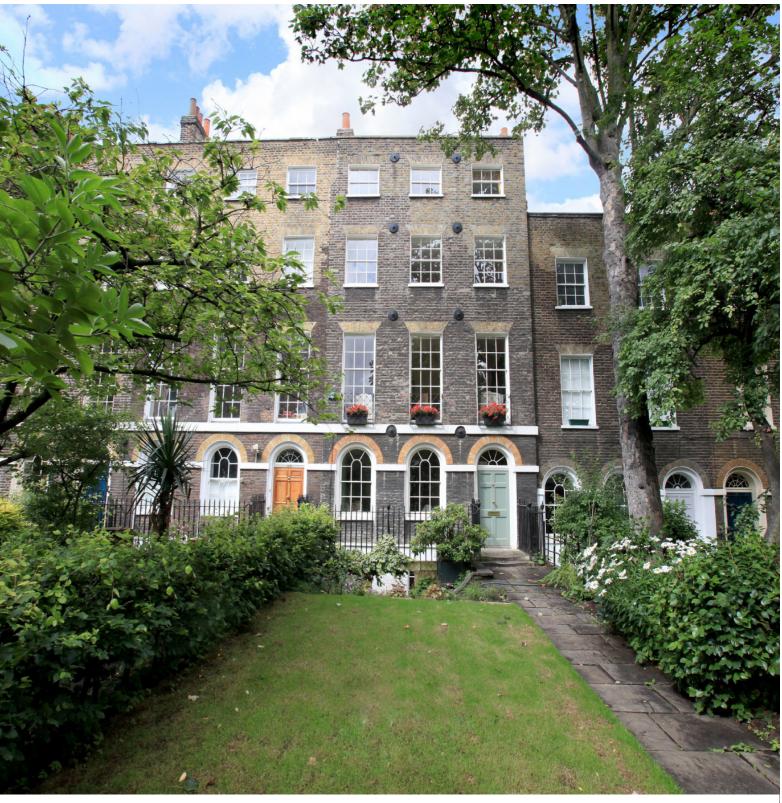

## The Pasture, Somersham, PE28

Asking price of £210,000 Freehold

- Detached Home
- Views Over Fields To Rear
- 4 Reception Rooms
- Kitchen/Breakfast Room
- 4 Bedrooms
- 2 En-Suites
- Enclosed Rear Garage & Garden
  - **Driveway Parking**

A well presented executive style detached home in a cul-de-sac location with views fields Spacious rear. to accommodation comprises lounge, dining room, conservatory, study, cloakroom, kitchen/breakfast room, utility room, four bedrooms with en-suite shower rooms to bedrooms one and two and family bathroom.