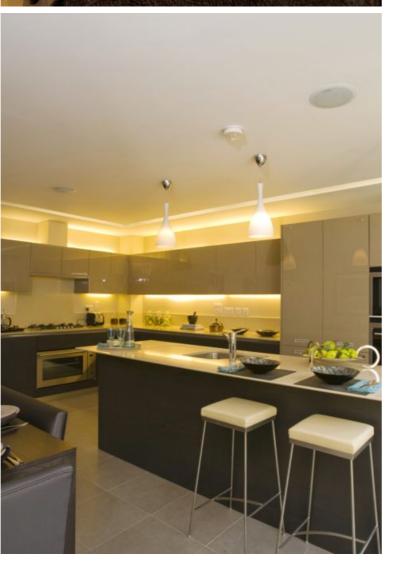

A well presented executive style detached home in a cul-de-sac location with views fields Spacious rear. to accommodation comprises lounge, dining room, conservatory, study, cloakroom, kitchen/breakfast room, utility room, four bedrooms with en-suite shower rooms to bedrooms one and two and family bathroom.