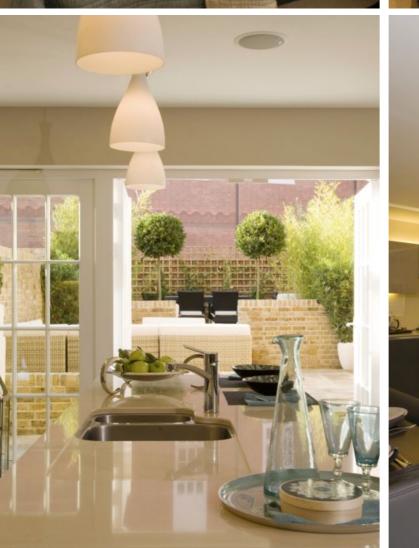

A well presented executive style detached home in a cul-de-sac location with views fields Spacious rear. to accommodation comprises lounge, dining room, conservatory, study, cloakroom, kitchen/breakfast room, utility room, four bedrooms with en-suite shower rooms to bedrooms one and two and family bathroom.