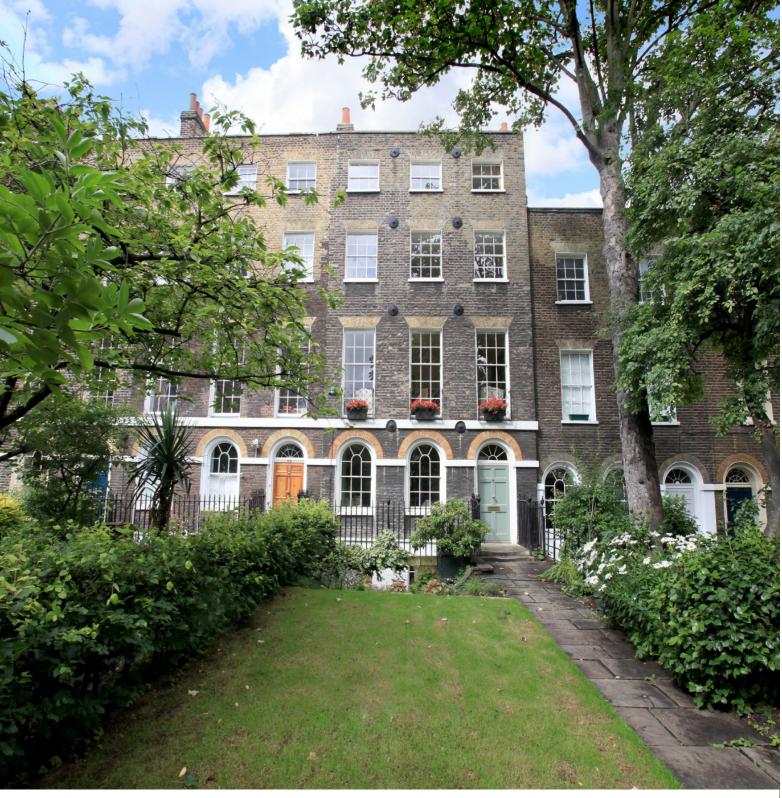

## Pennway, Somersham, PE28

Asking price of £134,995 Freehold

- Semi-Detached Home Room
- Lounge/Dining
- Conservatory
- Kitchen
- 2 Bedrooms
- Gas Fired Radiator Heating
- Enclosed Rear Driveway Garden
  - Parking

A well presented semi-detached home offered for sale with the advantage of no upward chain, accommodation comprises lounge/dining room, conservatory/utility room, kitchen, two bedrooms and bathroom.