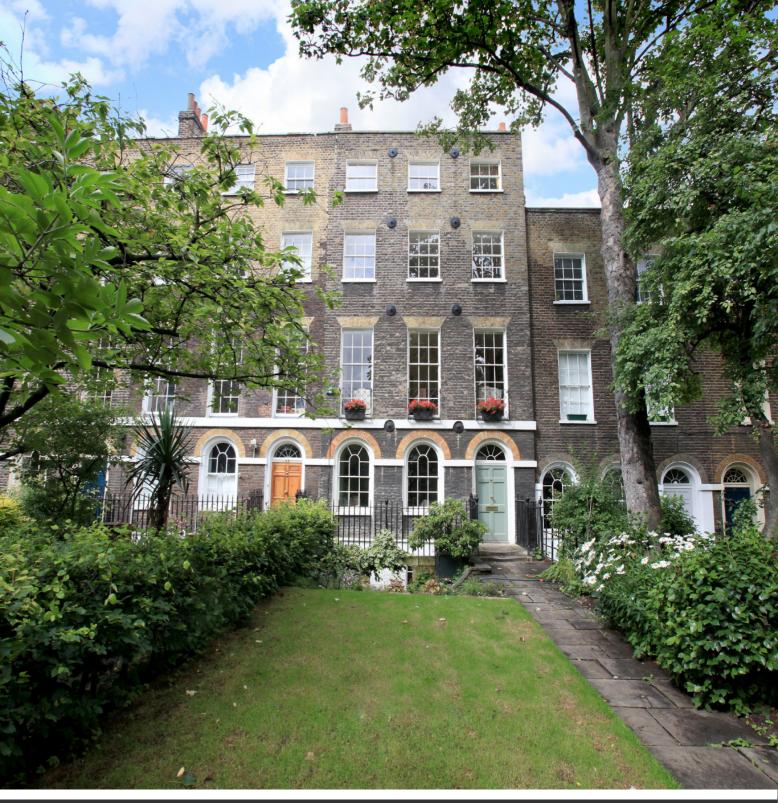

## Windermere, Stukeley Meadows, Huntingdon, PE29

Asking price of £215,500 Freehold

- Detached Home
- 3 Receptions Rooms
- Re-Fitted Kitchen
- 3 Bedrooms
- En-Suite To Master
- Re-Fitted Bathroom
- Enclosed Rear Driveway Garden
  - Parking

Situated in this well regarded development close to the town centre and main line train station this detached home has been much improved in recent years. Well presented and spacious accommodation comprises lounge, dining room, re-fitted kitchen, refitted utility room, family room, re-fitted cloakroom, three proportioned well bedrooms, en-suite to master and re-fitted family bathroom.