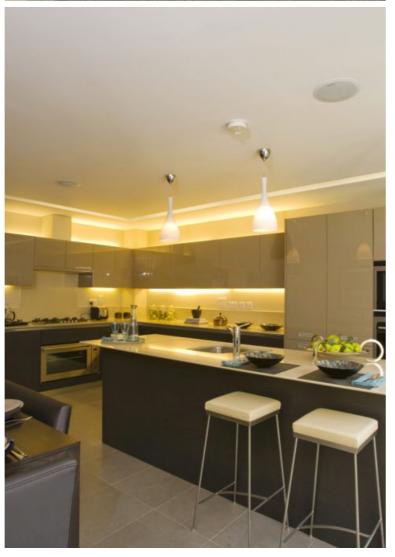

## Windermere, Stukeley Meadows, Huntingdon, PE29

Asking price of £215,500 Freehold

- Detached Home
- 3 Receptions Rooms
- Re-Fitted Kitchen
- 3 Bedrooms
- En-Suite To Master
- Re-Fitted Bathroom
- Enclosed Rear Driveway Garden
  - Parking

Situated in this well regarded development close to the town centre and main line train station this detached home has been much improved in recent years. Well presented and spacious accommodation comprises lounge, dining room, re-fitted kitchen, refitted utility room, family room, re-fitted cloakroom, three proportioned well bedrooms, en-suite to master and re-fitted family bathroom.