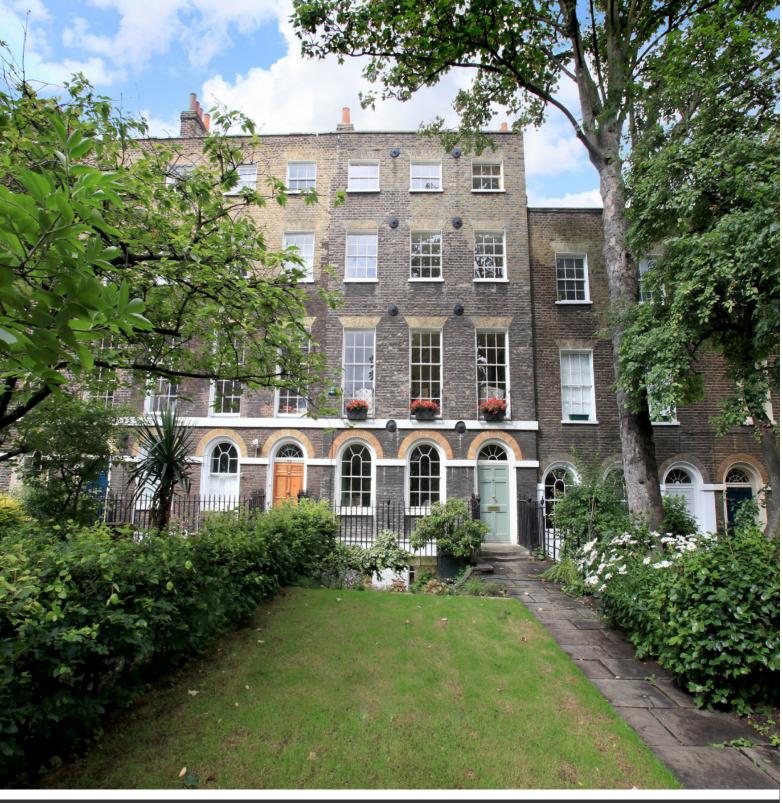

## Eastern Cottage, High Street, Hemingford Abbots, PE28

Asking price of £349,995 Freehold

- Victorian
  Semi-Detached
  Home
- Lounge
- 3 Bedrooms
- Re-Fitted En-Suite To Master
- Gas Fired
  Enclo
  Radiator Heating
  Garden
  - Enclosed Rear Garden
- Private Parking
- Viewing Highly Advised

A fine example of a period semi-detached home situated in the heart of this rarely available village location. Accommodation briefly comprises lounge, beautifully re-fitted kitchen/family room/breakfast room, cloakroom, 3 bedrooms, re-fitted en-suite to master and family bathroom.