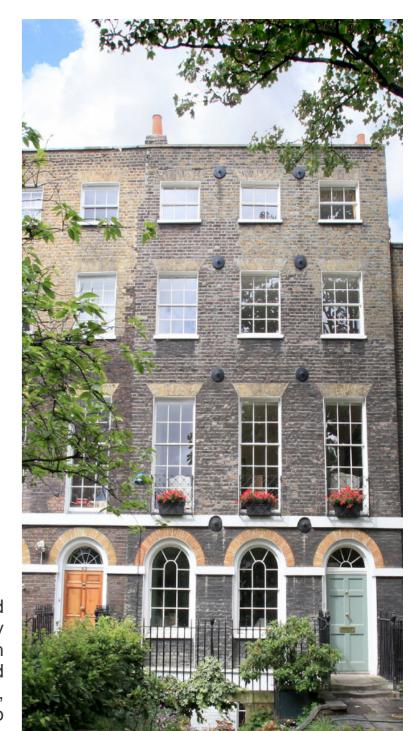

## Eastern Cottage, High Street, Hemingford Abbots, PE28

Asking price of £349,995 Freehold

- Victorian
  Semi-Detached
  Home
- Lounge
- 3 Bedrooms
- Re-Fitted En-Suite To Master
- Gas Fired
  Enclo
  Radiator Heating
  Garden
  - Enclosed Rear Garden
- Private Parking
- Viewing Highly Advised

A fine example of a period semi-detached home situated in the heart of this rarely available village location. Accommodation briefly comprises lounge, beautifully re-fitted kitchen/family room/breakfast room, cloakroom, 3 bedrooms, re-fitted en-suite to master and family bathroom.