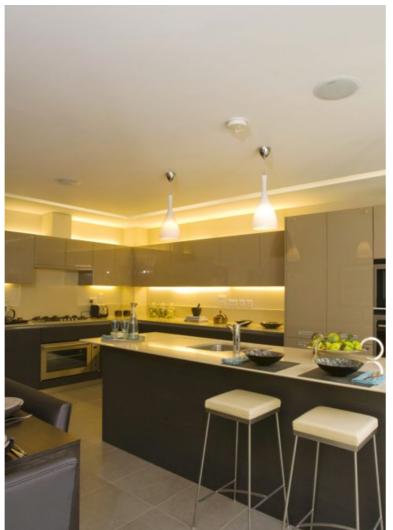

## Christie Drive, Huntingdon, PE29

Asking price of £159,995 Freehold

End Of Terrace Home
2 Bedrooms
Gas Fired Radiator Heating
Allocated Parking
Sold With No Upward Chain

Situated on this sought after development this modern and well presented home represents an ideal first time purchase or investment opportunity. Accommodation comprises lounge, kitchen, cloakroom, 2 bedrooms and bathroom. Available with the advantage of no upward chain.