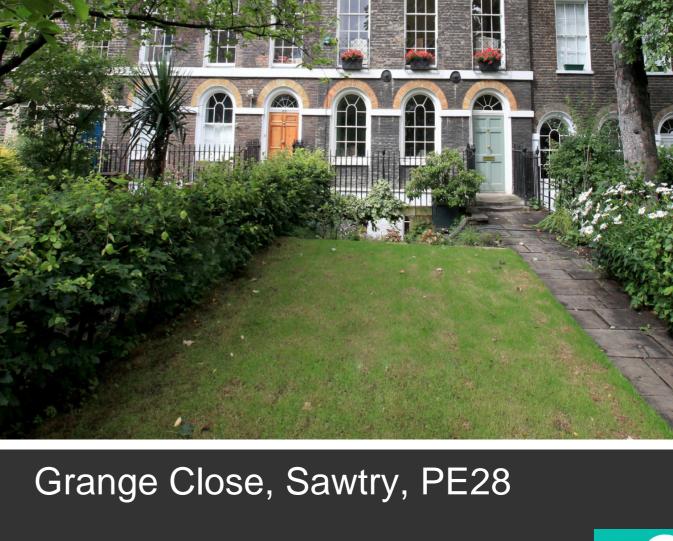

## Grange Close, Sawtry, PE28

Asking price of £239,995 Freehold

- Detached Home
- Views Over Countryside
- Lounge/Dining Room
- Re-Fitted Kitchen/Breakfast Room
- 4 Bedrooms
- En-Suite To Master
- Enclosed Rear Garage & Garden
  - Driveway

Situated in a quiet cul-de-sac location with views over open fields this unique detached home offers spacious accommodation lounge/dining comprising study, re-fitted conservatory, kitchen/breakfast room, re-fitted utility room, well proportioned cloakroom, four bedrooms, en-suite to master and family bathroom.