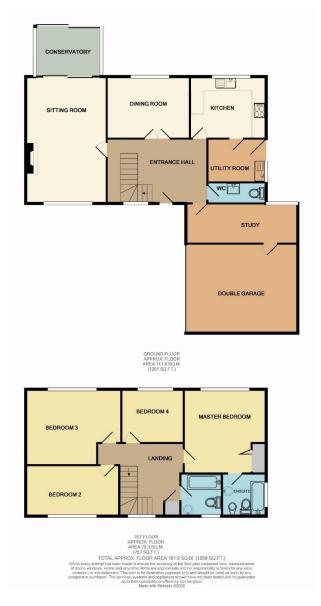

## £389,995 | Freehold

A rarely available four bedroom town house with spacious accommodation over three floors situated in the highly sought after riverside development within a few minutes walk of St Ives town centre. The property has undergone a comprehensive schedule of works which briefly comprises of study, cloakroom, lounge, re-fitted kitchen/dining room, master bedroom with Mezzanine and en-suite, three further bedrooms and family bathroom. Further benefiting from double glazing, gas fired radiator heating system, sun terrace, integral garage and driveway. An internal inspection is highly recommended.