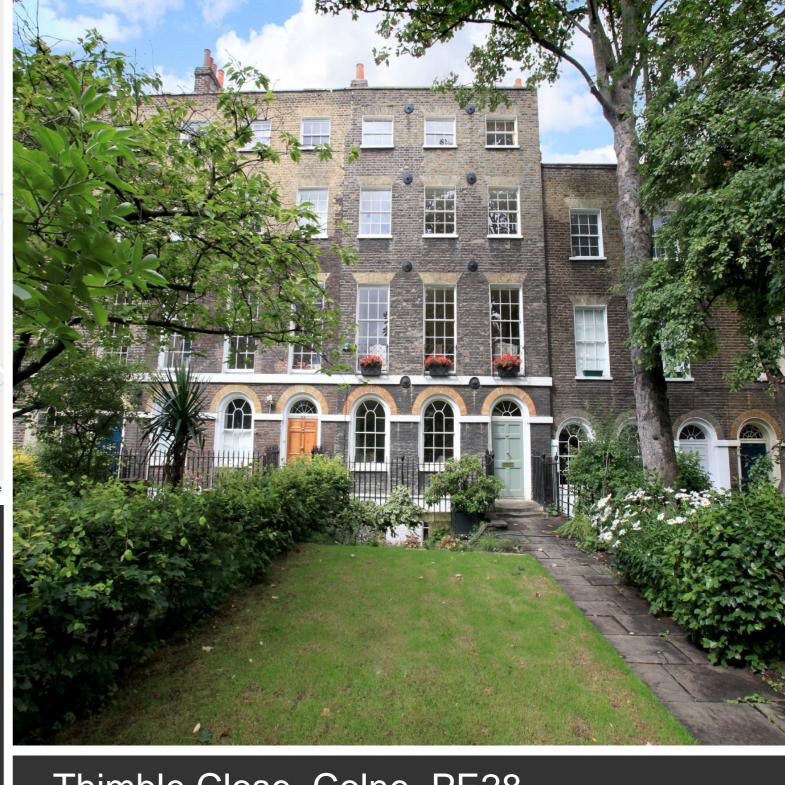

## Thimble Close, Colne, PE28

Asking price of £269,995 Freehold

## Thimble Close, Colne, PE28

Asking price of £269,995 Freehold

- Terraced Home
- Lounge
- Modern Fitted Kitchen/Dining Room
- 4 Bedrooms
- En-Suite To Master
- Gas Fired Radiator Heating
- Enclosed Rear Garden
  - Gated Car Port

A four double bedroom mid terrace property situated in a quiet cul-de-sac in the heart of the village of Colne. The property is extremely well presented with a modern fitted kitchen/dining room, utility room, lounge, four bedrooms with en-suite to master and family bathroom.