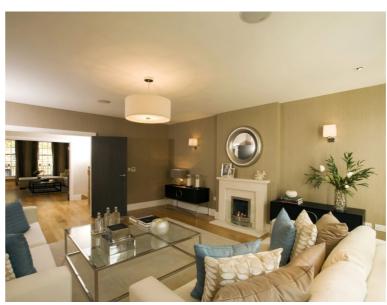

## Thimble Close, Colne, PE28

Asking price of £269,995 Freehold

- Terraced Home
- Lounge
- Modern Fitted Kitchen/Dining Room
- 4 Bedrooms
- En-Suite To Master
- Gas Fired Radiator Heating
- Enclosed Rear Garden
  - Gated Car Port

A four double bedroom mid terrace property situated in a quiet cul-de-sac in the heart of the village of Colne. The property is extremely well presented with a modern fitted kitchen/dining room, utility room, lounge, four bedrooms with en-suite to master and family bathroom.