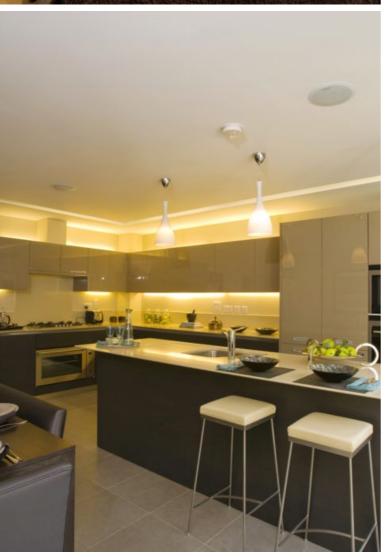

## Thimble Close, Colne, PE28

Asking price of £269,995 Freehold

- Terraced Home
- Lounge
- Modern Fitted Kitchen/Dining Room
- 4 Bedrooms
- En-Suite To Master
- Gas Fired Radiator Heating
- Enclosed Rear Garden
  - Gated Car Port

A four double bedroom mid terrace property situated in a quiet cul-de-sac in the heart of the village of Colne. The property is extremely well presented with a modern fitted kitchen/dining room, utility room, lounge, four bedrooms with en-suite to master and family bathroom.