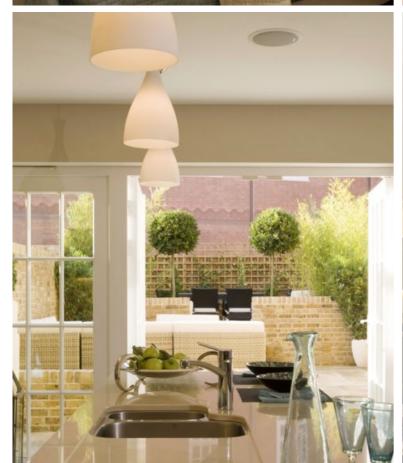

## Thimble Close, Colne, PE28

Asking price of £269,995 Freehold

- Terraced Home
- Lounge
- Modern Fitted Kitchen/Dining Room
- 4 Bedrooms
- En-Suite To Master
- Gas Fired Radiator Heating
- Enclosed Rear Garden
  - Gated Car Port

A four double bedroom mid terrace property situated in a quiet cul-de-sac in the heart of the village of Colne. The property is extremely well presented with a modern fitted kitchen/dining room, utility room, lounge, four bedrooms with en-suite to master and family bathroom.