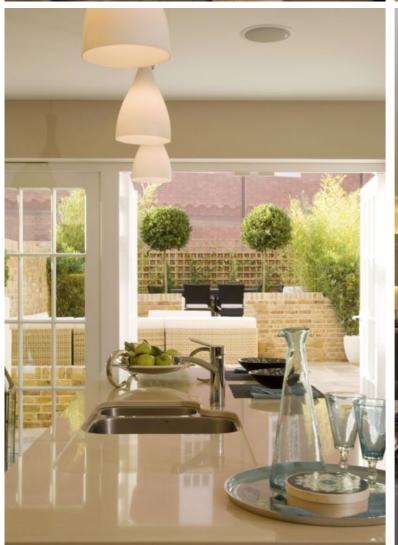

## Rodney Road, Hartford, PE29

Asking price of £129,995 Freehold

- Terraced Home
- Lounge/Dining Room

• 3 Bedrooms

- Conservatory
- Gas Fired Enclosed Rear Radiator Heating Garden
- Garage En Block
- Sold With No
  Upward Chain
- Terrace

Offering immediate vacant posession this good sized three bedroom family home situated in a popular location overlooking a small green with accommodaton comprising a lounge/dining room, cloakroom, kitchen, conservatory, three bedrooms and bathroom.