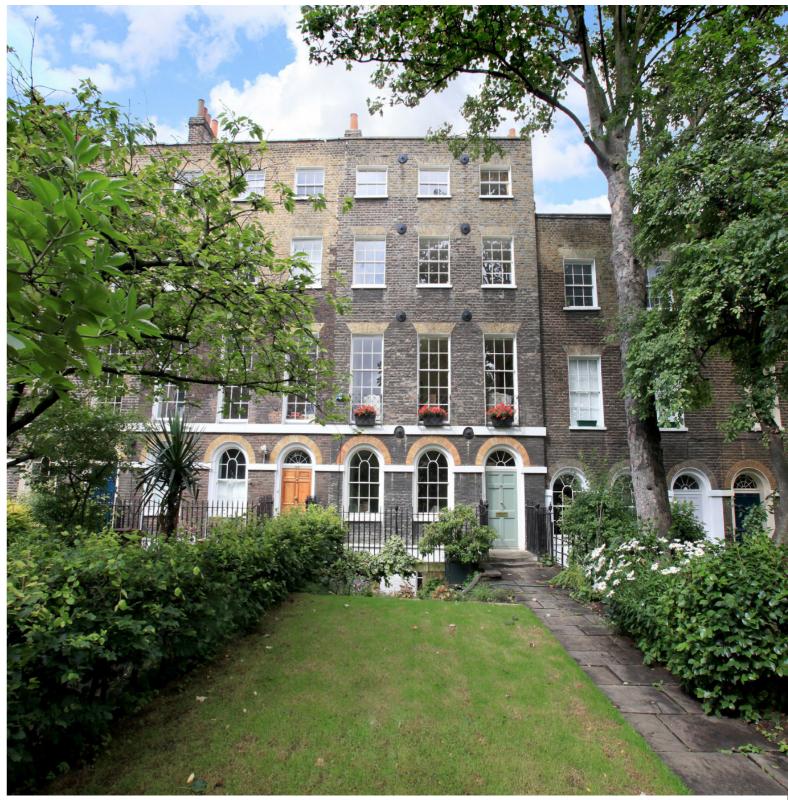

## West Street, St Ives, PE27

Asking price of £179,995 Freehold

| <ul> <li>Victorian End<br/>Of Terrace<br/>Home</li> </ul> | <ul> <li>Re-Furbished</li> <li>Throughout</li> </ul>   |
|-----------------------------------------------------------|--------------------------------------------------------|
| <ul> <li>Accomodation</li> <li>Over 3 Floors</li> </ul>   | <ul> <li>2 Reception<br/>Rooms</li> </ul>              |
| <ul> <li>3 Bedrooms</li> </ul>                            | <ul> <li>Re-Fitted</li> <li>Bathroom</li> </ul>        |
| <ul> <li>Gas Fired</li> <li>Radiator Heating</li> </ul>   | <ul> <li>Enclosed</li> <li>Courtyard Garden</li> </ul> |

A recently re-furbished three storey Victorian end of terrace home situated in the heart of St Ives within close proximity of the town centre. Accommodation comprises entrance hall, lounge, dining room, re-fitted kitchen, three bedrooms and re-fitted bathroom.