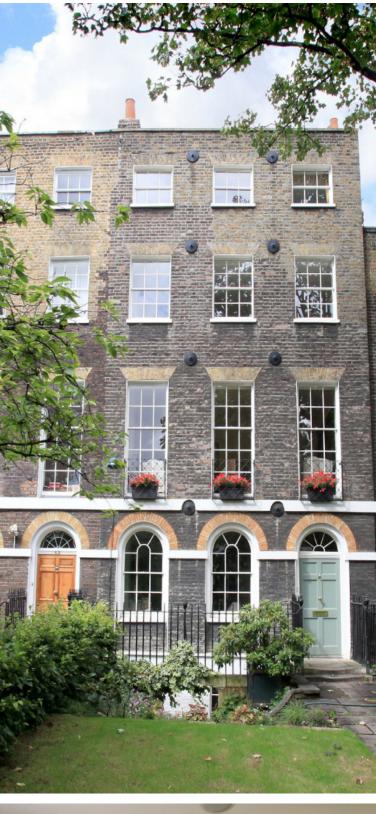

## West Street, St Ives, PE27

Asking price of £179,995 Freehold

| <ul> <li>Victorian End<br/>Of Terrace<br/>Home</li> </ul> | <ul> <li>Re-Furbished</li> <li>Throughout</li> </ul>   |
|-----------------------------------------------------------|--------------------------------------------------------|
| <ul> <li>Accomodation</li> <li>Over 3 Floors</li> </ul>   | <ul> <li>2 Reception<br/>Rooms</li> </ul>              |
| <ul> <li>3 Bedrooms</li> </ul>                            | <ul> <li>Re-Fitted</li> <li>Bathroom</li> </ul>        |
| <ul> <li>Gas Fired</li> <li>Radiator Heating</li> </ul>   | <ul> <li>Enclosed</li> <li>Courtyard Garden</li> </ul> |

A recently re-furbished three storey Victorian end of terrace home situated in the heart of St Ives within close proximity of the town centre. Accommodation comprises entrance hall, lounge, dining room, re-fitted kitchen, three bedrooms and re-fitted bathroom.