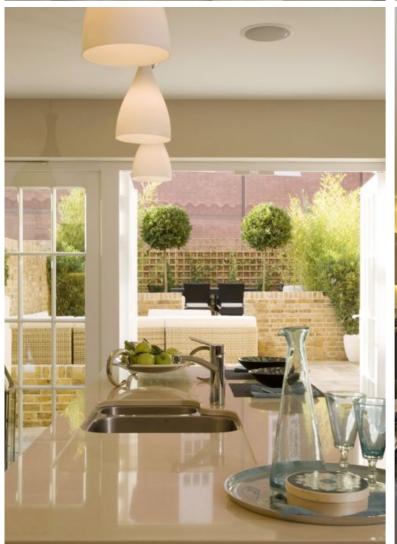

## West Street, St Ives, PE27

Asking price of £179,995 Freehold

| <ul> <li>Victorian End<br/>Of Terrace<br/>Home</li> </ul> | <ul> <li>Re-Furbished</li> <li>Throughout</li> </ul>   |
|-----------------------------------------------------------|--------------------------------------------------------|
| <ul> <li>Accomodation</li> <li>Over 3 Floors</li> </ul>   | <ul> <li>2 Reception<br/>Rooms</li> </ul>              |
| <ul> <li>3 Bedrooms</li> </ul>                            | <ul> <li>Re-Fitted</li> <li>Bathroom</li> </ul>        |
| <ul> <li>Gas Fired</li> <li>Radiator Heating</li> </ul>   | <ul> <li>Enclosed</li> <li>Courtyard Garden</li> </ul> |

A recently re-furbished three storey Victorian end of terrace home situated in the heart of St Ives within close proximity of the town centre. Accommodation comprises entrance hall, lounge, dining room, re-fitted kitchen, three bedrooms and re-fitted bathroom.