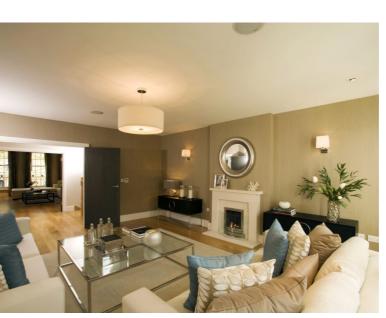

A rarely available grade II listed 16th century detached home with the added advantage of an annexe to the side. The main house comprises lounge with Inglenook fireplace, dining room, study, snug, kitchen, two first floor bedrooms and bathroom. Annexe with accommodation comprising 'L' shaped lounge/dining room, two bedrooms and bathroom.