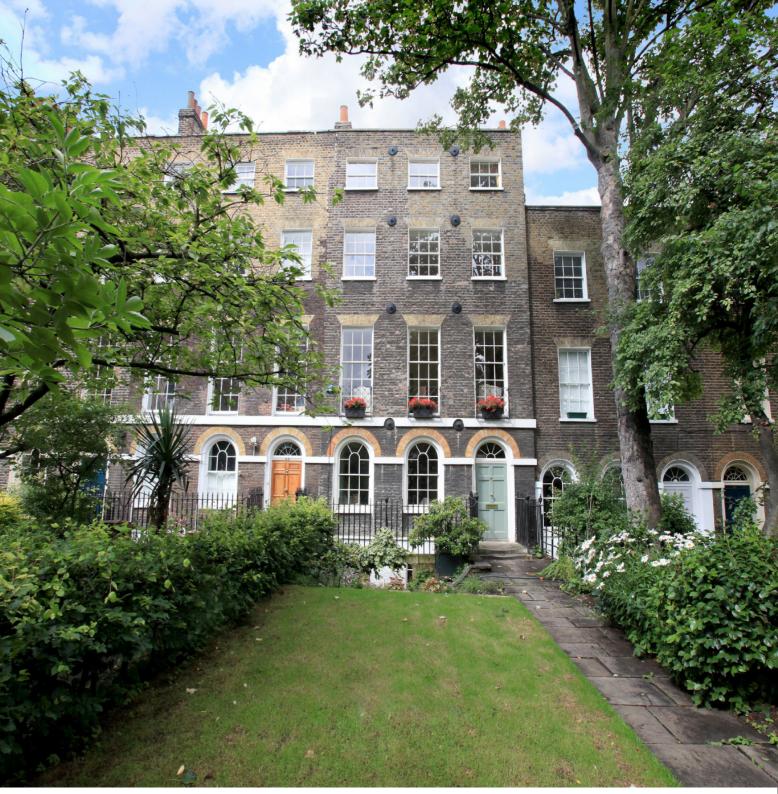

## High Street, Ramsey, PE26

Asking price of £249,995 Freehold

- Grade II Listed
  16th Century
  Home
- Period Features
- 2 Bedroom Annexe
- 3 Reception Rooms
- 2 Bedrooms
- Large Rear Garden
- Garage & Driveway
- Viewing Highly Advised

A rarely available grade II listed 16th century detached home with the added advantage of an annexe to the side. The main house comprises lounge with Inglenook fireplace, dining room, study, snug, kitchen, two first floor bedrooms and bathroom. Annexe with accommodation comprising 'L' shaped lounge/dining room, two bedrooms and bathroom.