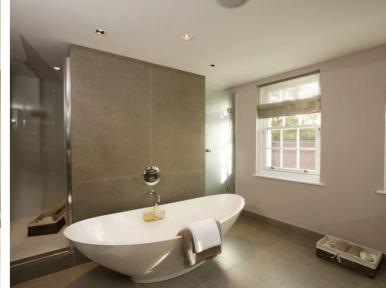

A rarely available grade II listed 16th century detached home with the added advantage of an annexe to the side. The main house comprises lounge with Inglenook fireplace, dining room, study, snug, kitchen, two first floor bedrooms and bathroom. Annexe with accommodation comprising 'L' shaped lounge/dining room, two bedrooms and bathroom.