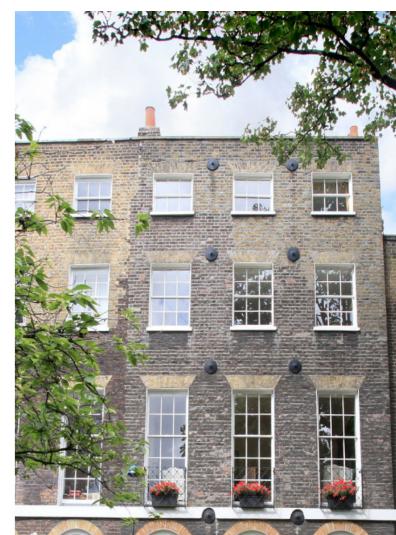

## High Street, Ramsey, PE26

Asking price of £249,995 Freehold

- Grade II Listed
  16th Century
  Home
- Period Features
- 2 Bedroom Annexe
- 3 Reception Rooms
- 2 Bedrooms
- Large Rear Garden
- Garage & Driveway
- Viewing Highly Advised

A rarely available grade II listed 16th century detached home with the added advantage of an annexe to the side. The main house comprises lounge with Inglenook fireplace, dining room, study, snug, kitchen, two first floor bedrooms and bathroom. Annexe with accommodation comprising 'L' shaped lounge/dining room, two bedrooms and bathroom.