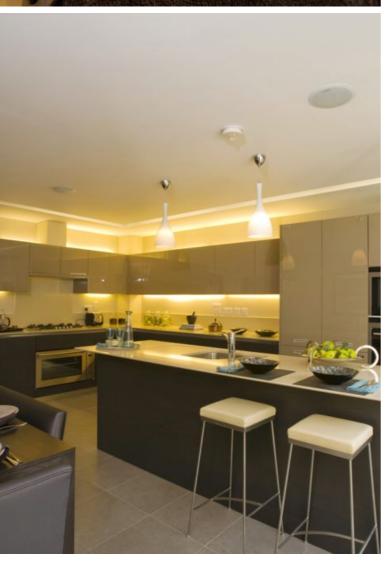

A rarely available grade II listed 16th century detached home with the added advantage of an annexe to the side. The main house comprises lounge with Inglenook fireplace, dining room, study, snug, kitchen, two first floor bedrooms and bathroom. Annexe with accommodation comprising 'L' shaped lounge/dining room, two bedrooms and bathroom.