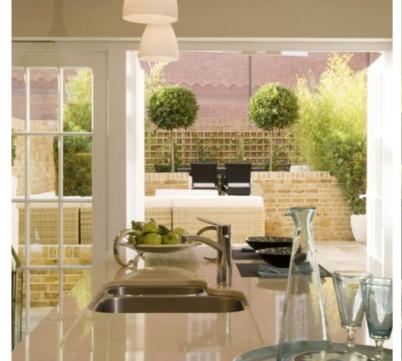

A rarely available grade II listed 16th century detached home with the added advantage of an annexe to the side. The main house comprises lounge with Inglenook fireplace, dining room, study, snug, kitchen, two first floor bedrooms and bathroom. Annexe with accommodation comprising 'L' shaped lounge/dining room, two bedrooms and bathroom.