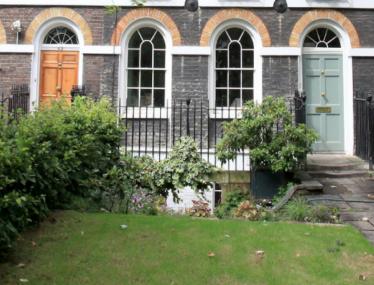

A rarely available grade II listed 16th century detached home with the added advantage of an annexe to the side. The main house comprises lounge with Inglenook fireplace, dining room, study, snug, kitchen, two first floor bedrooms and bathroom. Annexe with accommodation comprising 'L' shaped lounge/dining room, two bedrooms and bathroom.