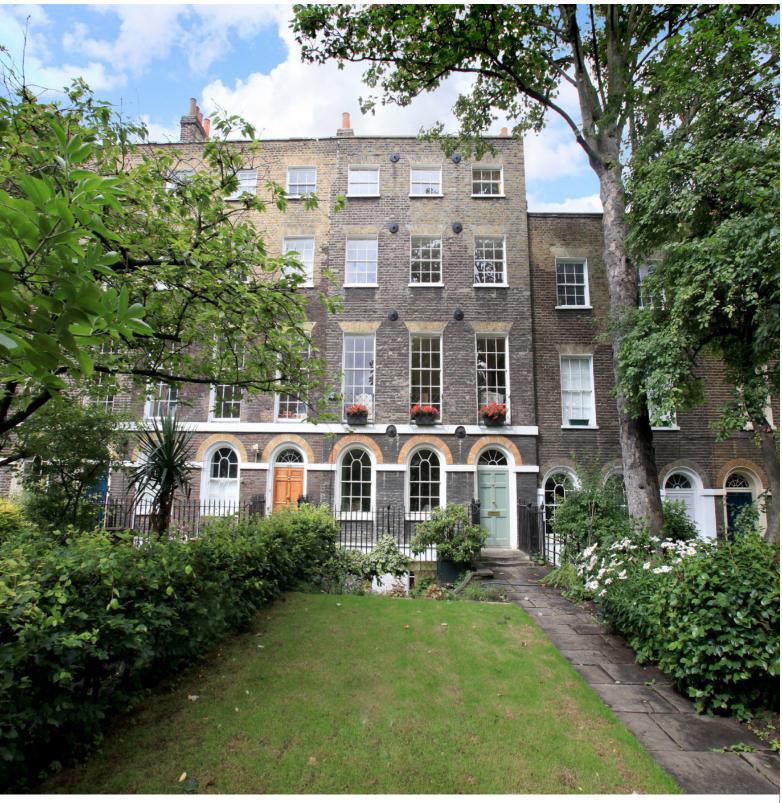

## The Beeches, New Road, Melbourn, SG8

Asking price of £137,500 Leasehold

- Ground Floor Flat
- Recently Re-Decorated
- Ideal 1st Time Buy/Investment
- Lounge
- Kitchen
- 2 Bedrooms
- Re-Fitted Bathroom
- Sold With No Upward Chain

This ground floor flat is presented in excellent order having just been redecorated throughout and fitted with new carpets throughout. Ideal as a first time buy or investment opportunity. Accommodation comprises lounge, two bedrooms, kitchen and re-fitted bathroom. Further benefiting from allocated parking to the rear.