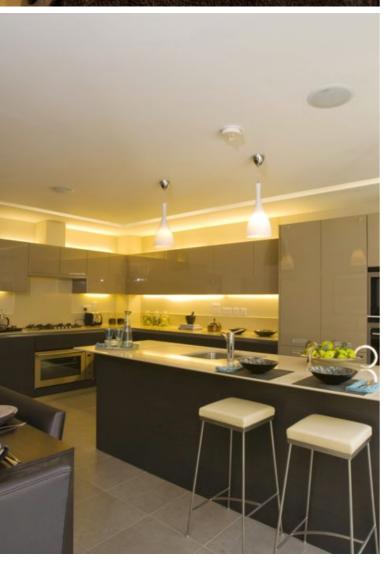

## The Beeches, New Road, Melbourn, SG8

Asking price of £137,500 Leasehold

- Ground Floor Flat
- Recently Re-Decorated
- Ideal 1st Time Buy/Investment
- Lounge
- Kitchen
- 2 Bedrooms
- Re-Fitted Bathroom
- Sold With No Upward Chain

This ground floor flat is presented in excellent order having just been redecorated throughout and fitted with new carpets throughout. Ideal as a first time buy or investment opportunity. Accommodation comprises lounge, two bedrooms, kitchen and re-fitted bathroom. Further benefiting from allocated parking to the rear.