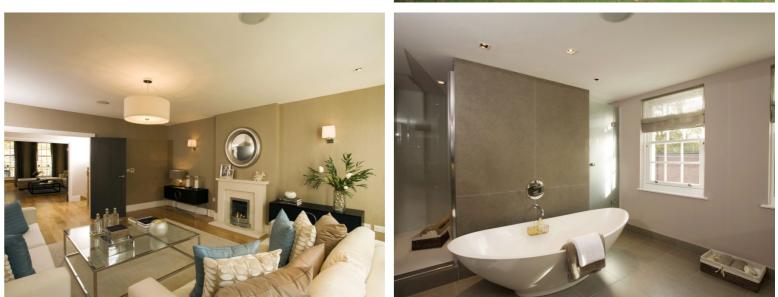

## Bassenthwaite, Stukeley Meadows, Huntingdon, PE29

Asking price of £139,995 Freehold

- Terrace Home
   Good Decorative
   Order
- Lounge
- Kitchen
- Two Bedrooms
  - Re-Fitted
     Bathroom
- Gas Fired
  Heating System
- Enclosed Rear
   Garden

Situated in a well regarded residential location this terrace home is offered for sale in excellent decorative order with accommodation comprising lounge, kitchen, two bedrooms and re-fitted bathroom. Also benefitting from double glazing, a gas fired radiator heating system, enclosed rear garden and parking. An internal inspection is highly advised.