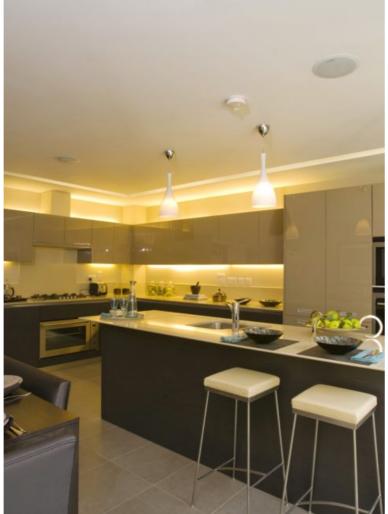

## Bassenthwaite, Stukeley Meadows, Huntingdon, PE29

Asking price of £139,995 Freehold

- Terrace Home
   Good Decorative
   Order
- Lounge
- Kitchen
- Two Bedrooms
  - Re-Fitted
     Bathroom
- Gas Fired
  Heating System
- Enclosed Rear
   Garden

Situated in a well regarded residential location this terrace home is offered for sale in excellent decorative order with accommodation comprising lounge, kitchen, two bedrooms and re-fitted bathroom. Also benefitting from double glazing, a gas fired radiator heating system, enclosed rear garden and parking. An internal inspection is highly advised.