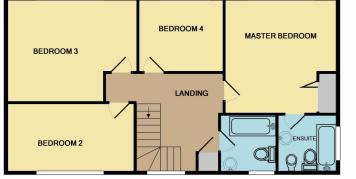

Move Hub

8 Mulberry Place, Pinnell Road, Eltham, London, SE9

020 8859 1700

info@movehub.co.uk

Lancaster Road, Upwood, Ramsey, PE26

Asking price of £127,500 Freehold

| <ul> <li>Terraced</li> <li>Home</li> </ul>         | Lounge                                      |
|----------------------------------------------------|---------------------------------------------|
| <ul> <li>Kitchen/Dining<br/>Room</li> </ul>        | <ul> <li>2 Bedrooms</li> </ul>              |
| <ul> <li>Bathroom</li> </ul>                       | <ul> <li>Enclosed Rea<br/>Garden</li> </ul> |
| <ul> <li>Gas Fired<br/>Radiator Heating</li> </ul> | <ul> <li>Allocated<br/>Parking</li> </ul>   |