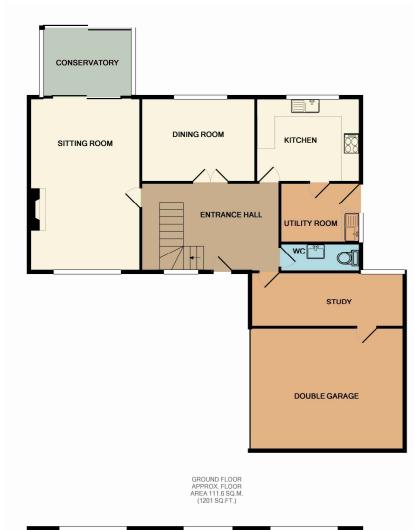

Move Hub

8 Mulberry Place, Pinnell Road, Eltham, London, SE9

020 8859 1700

info@movehub.co.uk

Lancaster Road, Upwood, Ramsey, PE26

Asking price of £127,500 Freehold

| <ul> <li>Terraced</li> <li>Home</li> </ul>         | Lounge                                      |
|----------------------------------------------------|---------------------------------------------|
| <ul> <li>Kitchen/Dining<br/>Room</li> </ul>        | <ul> <li>2 Bedrooms</li> </ul>              |
| <ul> <li>Bathroom</li> </ul>                       | <ul> <li>Enclosed Rea<br/>Garden</li> </ul> |
| <ul> <li>Gas Fired<br/>Radiator Heating</li> </ul> | <ul> <li>Allocated<br/>Parking</li> </ul>   |