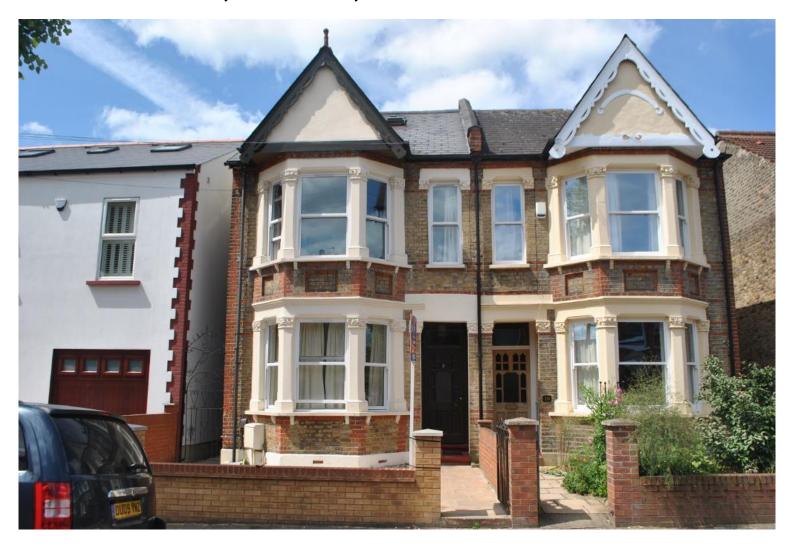

## £799,950 Grove Avenue, Hanwell, W7

- Semi-Detached House
- 2 Reception Rooms
- Fringes Of Golden Manor
- Five Double Bedrooms
- Great Location
- No Onward Chain
- Large Rear Garden
- 1978 Sq Ft

## **Grove Avenue, Hanwell, W7**

A rare opportunity to acquire this Edwardian 'halls adjoining' semi detached family home. This stunning property boasts substantial living space throughout and is offered with an exceptional high standard of accommodation arranged over three floors.