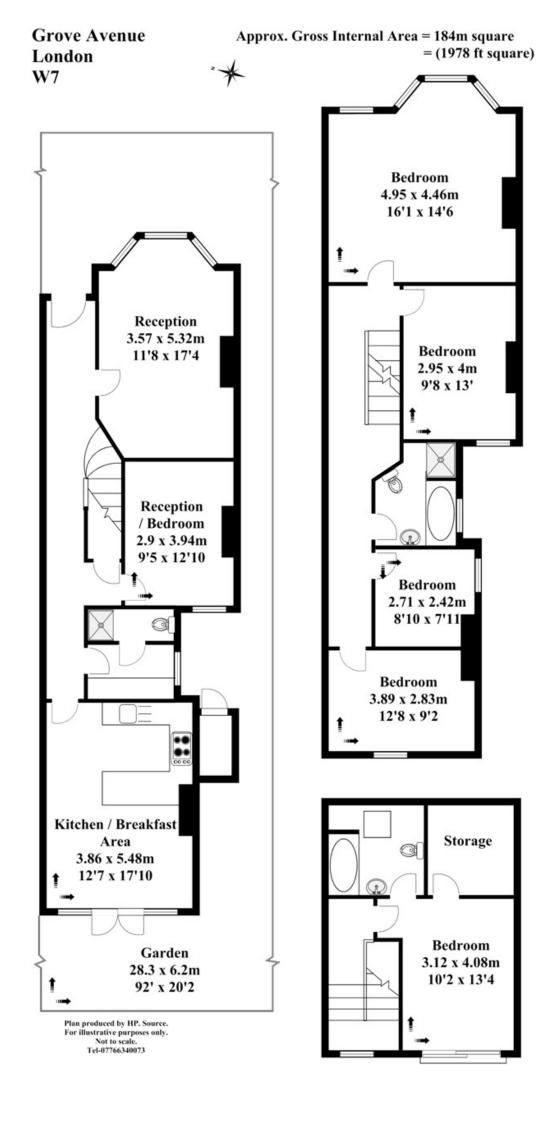

The spacious master bedroom has an ensuite and also a walk in wardrobe, the property benefits from four further large double bedrooms, two separate reception rooms, a stunning family bathroom, utility room, downstairs shower room and a superb 'open plan' kitchen/dining room leading out to an almost 100 foot landscaped west facing garden.