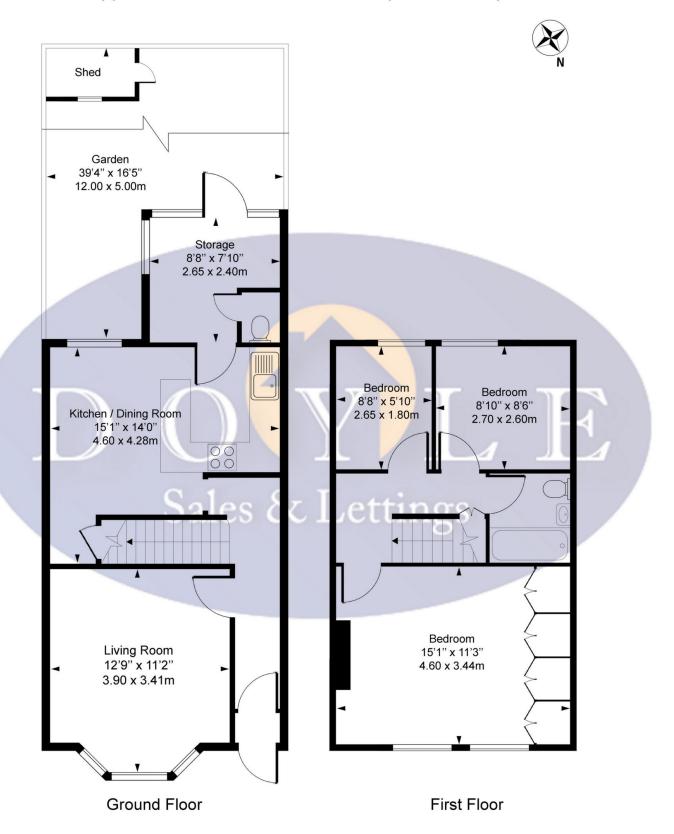

## Approx. Gross Internal Area 869 sq ft / 80.81 sq m

For Illustration Purposes Only - Not To Scale

This floor plan should be used as a general outline for guidance only and does not constitute in whole or in part an offer or contract.

Any intending purchaser or lessee should satisfy themselves by inspection, search, enquiries and full survey as to the correctness of each statement.

Any areas, measurements or distances quoted area approximate and should not be used to value a property or be the basis of any sale or let.