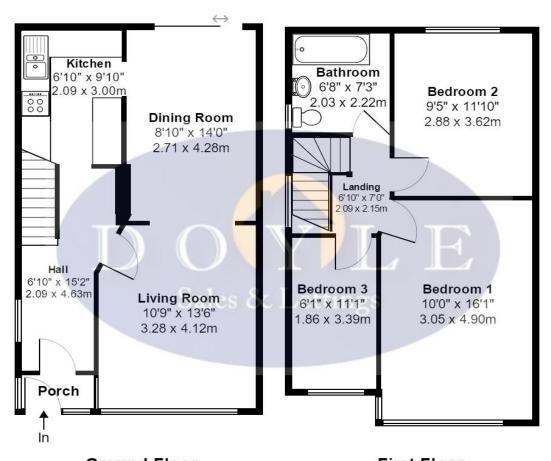

## **BERESFORD AVE, HANWELL W7**

**Ground Floor First Floor** Area: 450 ft² ... 41.8 m² Area: 448 ft² ... 41.6 m²

Approximate Gross Internal Area: 897 ft2 ... 83.4 m2

While every attempt has been made to ensure accuracy, all measurements are approximate, not to scale. This floor plan is for illustrative purposes only and should be used as such by any prospective tenant or purchaser. Floor plan produced by Green House Energy Surveyors Ltd 2015.