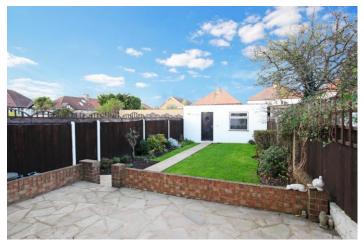

# £550,000 Beresford Avenue, Hanwell, W7

- 3 bedroom Semi Detached
- Double Garage

- Large Rear Garden
- Scope For Extensions STPP
- Rear & Side Access
- No Onward Chain

A 3 bedroom semi detached family home boasting a double garage in a lovely part of Hanwell. The ground floor offers entrance hall, kitchen and open plan front reception/dining room with access to a private landscaped rear garden benefitting from a side entrance. At the end of the garden is an envious double garage with the advantage of rear access. On the first floor are 2 double bedrooms, family bathroom and a further single bedroom. There is potential for a loft conversion and a rear extension STPP similar to other properties on the road. Conveniently located for popular high schools Brentside, Drayton Manor and Cardinal Wiseman in Greenford and also local primary schools include Hobbayne, Mayfield and the Andre Malraux French School. The Popular Bunny Park and the Grand Union Canal are close by, as are local shops. The property has fantastic transport links for both Castlebar and Hanwell Mainline Station for easy access to Ealing and onto Central London, good bus routes and excellent road networks.