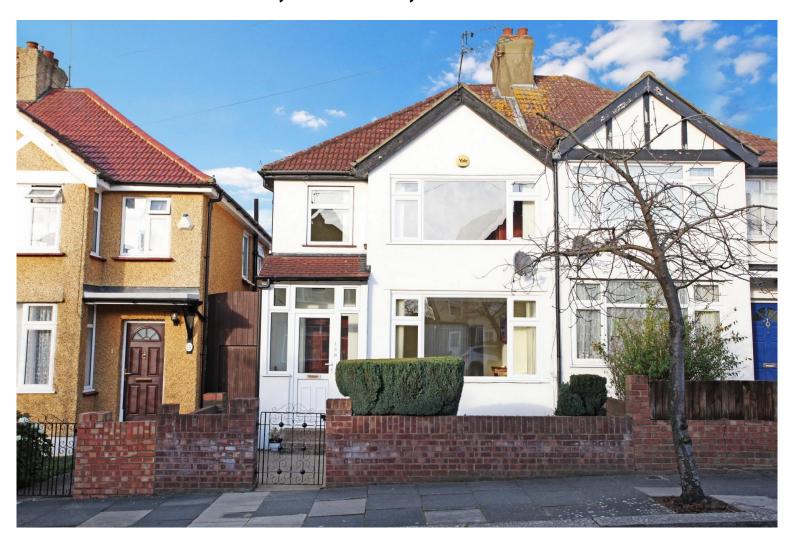

# £550,000 Beresford Avenue, Hanwell, W7

- 3 bedroom Semi Detached
- Double Garage

- Large Rear Garden
- Scope For Extensions STPP
- Rear & Side Access
- No Onward Chain

A 3 bedroom semi detached family home boasting a double garage in a lovely part of Hanwell. The ground floor offers entrance hall, kitchen and open plan front reception/dining room with access to a private landscaped rear garden benefitting from a side entrance. At the end of the garden is an envious double garage with the advantage of rear access. On the first floor are 2 double bedrooms, family bathroom and a further single bedroom. There is potential for a loft conversion and a rear extension STPP similar to other properties on the road. Conveniently located for popular high schools Brentside, Drayton Manor and Cardinal Wiseman in Greenford and also local primary schools include Hobbayne, Mayfield and the Andre Malraux French School. The Popular Bunny Park and the Grand Union Canal are close by, as are local shops. The property has fantastic transport links for both Castlebar and Hanwell Mainline Station for easy access to Ealing and onto Central London, good bus routes and excellent road networks.