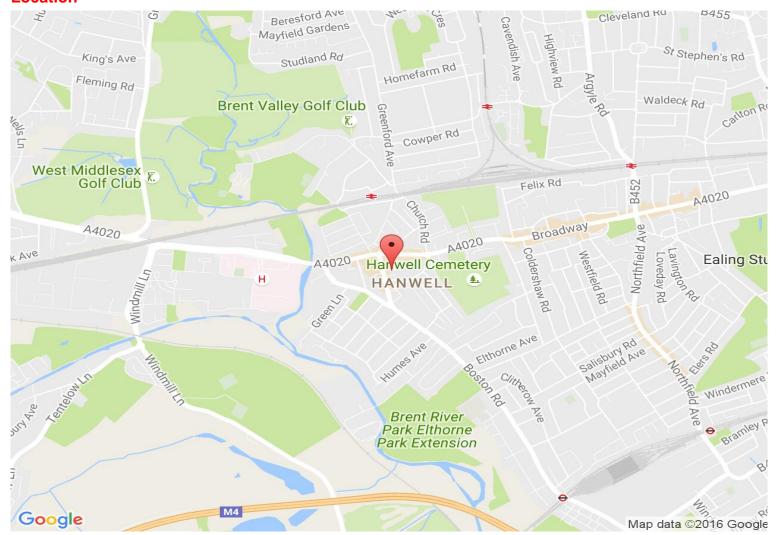

with this property are the high ceilings, period features and share of the freehold. Jessamine Road is an excellent location for road networks, bus routes, parks, canal, shops and its close proximity to Hanwell Mainline Station (Crossrail) and Boston Manor Tube Station (Piccadilly line).

# Jessamine Road, Hanwell, W7





















### Jessamine Road, Hanwell W7





Garden 20' 7 x 14' 6.32m x 4.26m

# Approximate gross internal floor area 441 Sq Ft 41 Sq M

Whilst every attempt has been made to ensure the accuracy of the floor plan contained here measurements are approximate and no responsibility is taken for any error, omission, or mis-statement. The plan is for illustrative purposes only and should be used as such by any prospective purchaser.

### **Directions**

#### Location



### VIEWING BY APPOINTMENT WITH AGENTS DOYLE SALES & LETTINGS

11 Broadway Buildings,Boston Rd,Hanwell,London,W7 3TT T: 020 8840 0171 E: info@doylesalesandlettings.co.uk W: www.doylesalesandlettings.co.uk

General: While we endeavour to make our sales particulars fair, accurate and reliable, they are only a general guide to the property and, accordingly, if there is any point which is of particular importance to you, please contact the office and we will be pleased to check the position for you, especially if you are contemplating travelling some distance to view the property.

Measurements: These approximate room sizes are only intended as general guidance. You must verify the dimensions carefully before ordering carpets or any built-in furniture.

Services: Please note we have not test