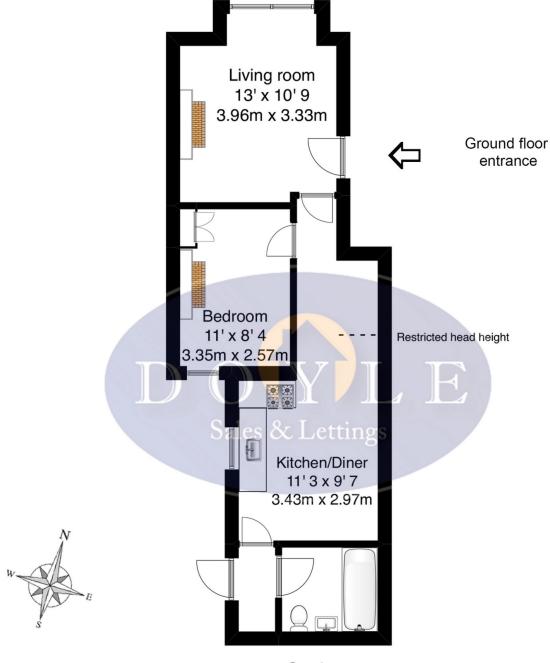

# Approximate gross internal floor area 441 Sq Ft 41 Sq M

Whilst every attempt has been made to ensure the accuracy of the floor plan contained here measurements are approximate and no responsibility is taken for any error, omission, or mis-statement. The plan is for illustrative purposes only and should be used as such by any prospective purchaser.