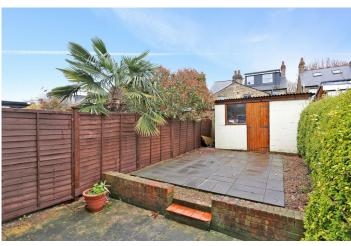

# Offers Over £399,000 Elthorne Avenue, Hanwell, W7

- One Bedroom
- 565 Sq Ft

- Ground Floor
- Private Rear Garden
- Freehold For The Building
- Chain Free

A well presented Edwardian garden flat which comprises of the whole of the ground floor of this attractive house located close to Boston Manor station (Piccadilly line), Elthorne Park and Northfields. The property benefits from the freehold for the building, chain free, period features such as high ceilings and stripped floorboards. Accommodation boasts front lounge, large eat in kitchen/ breakfast room, double bedroom, spacious bathroom and generous private rear garden with shed.