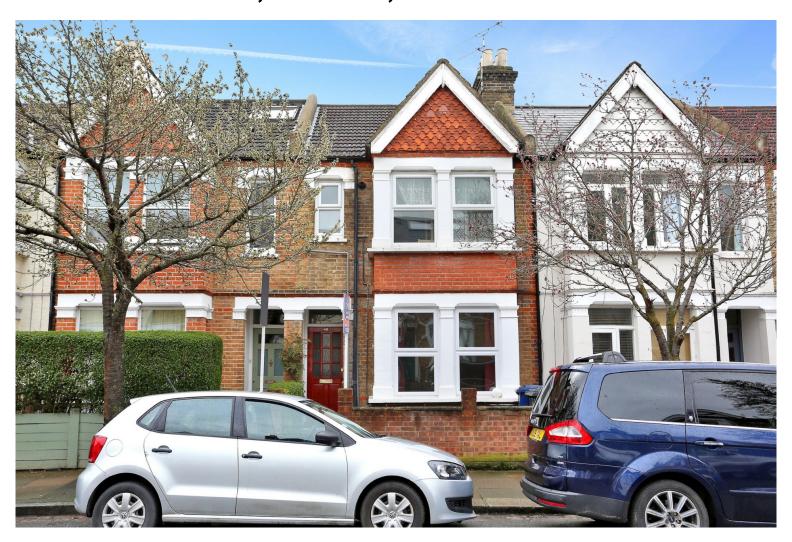

# Offers Over £399,000 Elthorne Avenue, Hanwell, W7

- One Bedroom
- 565 Sq Ft

- Ground Floor
- Private Rear Garden
- Freehold For The Building
- Chain Free

A well presented Edwardian garden flat which comprises of the whole of the ground floor of this attractive house located close to Boston Manor station (Piccadilly line), Elthorne Park and Northfields. The property benefits from the freehold for the building, chain free, period features such as high ceilings and stripped floorboards. Accommodation boasts front lounge, large eat in kitchen/ breakfast room, double bedroom, spacious bathroom and generous private rear garden with shed.