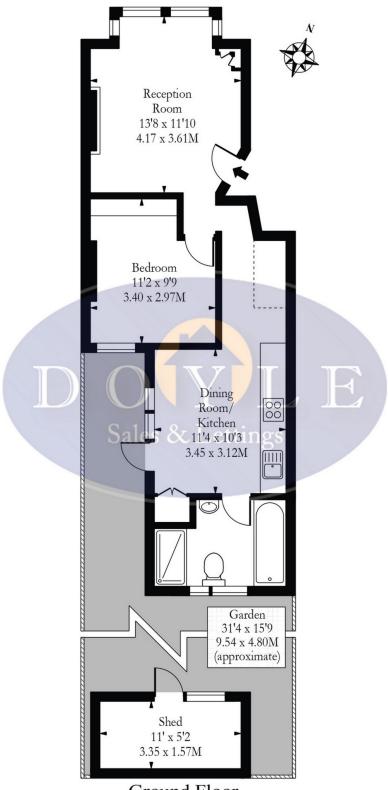

## Elthorne Avenue, W7

Ground Floor
Approx Gross Internal Area 565 Sq Ft - 52.49 Sq M

(Including Restricted Height Area & Excluding Shed)

### Illustration Purposes Only

Whilst every attempt has been made to ensure the accuracy of the floor plan contained here, measurements of doors, windows, rooms and any other items are approximate and no responsibility is taken for any errors, omissions or mis-statements. The plan is for illustrative purposes only, is not to scale and should be used as such by any prospective purchaser.