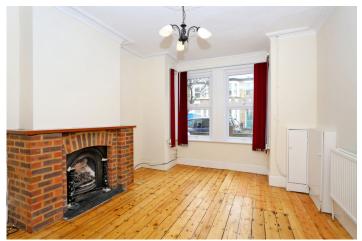

# Offers Over £399,000 Elthorne Avenue, Hanwell, W7

- One Bedroom
- 565 Sq Ft

- Ground Floor
- Private Rear Garden
- Freehold For The Building
- Chain Free

A well presented Edwardian garden flat which comprises of the whole of the ground floor of this attractive house located close to Boston Manor station (Piccadilly line), Elthorne Park and Northfields. The property benefits from the freehold for the building, chain free, period features such as high ceilings and stripped floorboards. Accommodation boasts front lounge, large eat in kitchen/ breakfast room, double bedroom, spacious bathroom and generous private rear garden with shed.