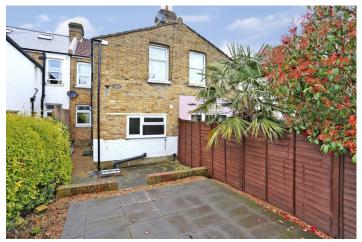

# Offers Over £399,000 Elthorne Avenue, Hanwell, W7

- One Bedroom
- 565 Sq Ft

- Ground Floor
- Private Rear Garden
- Freehold For The Building
- Chain Free

A well presented Edwardian garden flat which comprises of the whole of the ground floor of this attractive house located close to Boston Manor station (Piccadilly line), Elthorne Park and Northfields. The property benefits from the freehold for the building, chain free, period features such as high ceilings and stripped floorboards. Accommodation boasts front lounge, large eat in kitchen/ breakfast room, double bedroom, spacious bathroom and generous private rear garden with shed.