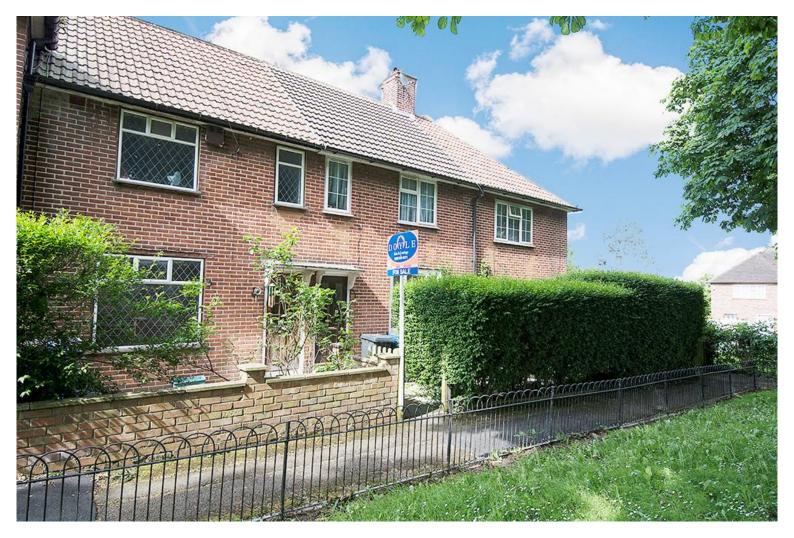

# £375,000 Hall Drive, Hanwell, W7

- 2 Double Bedrooms
- 688 Sq Ft

- 64 Ft Rear Garden
- Excellent School Catchment
- Separate Kitchen
- Close To Crossrail

A 2 double bedroom freehold house close to great schools and transport links. The accommodation comprises spacious lounge, kitchen, two double bedrooms and family bathroom. This property also benefits from large loft space and private 64 ft rear garden. Hall Drive is perfectly located for Hanwell (crossrail) and Castle Bar Park (National Rail) stations, bus routes, road networks, good schools, parks and local shops.