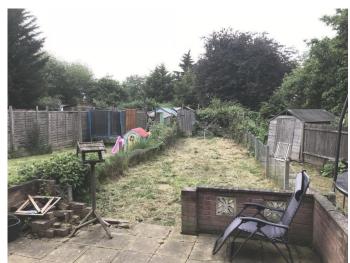

# £375,000 Hall Drive, Hanwell, W7

- 2 Double Bedrooms
- 688 Sq Ft

- 64 Ft Rear Garden
- Excellent School Catchment
- Separate Kitchen
- Close To Crossrail

A 2 double bedroom freehold house close to great schools and transport links. The accommodation comprises spacious lounge, kitchen, two double bedrooms and family bathroom. This property also benefits from large loft space and private 64 ft rear garden. Hall Drive is perfectly located for Hanwell (crossrail) and Castle Bar Park (National Rail) stations, bus routes, road networks, good schools, parks and local shops.