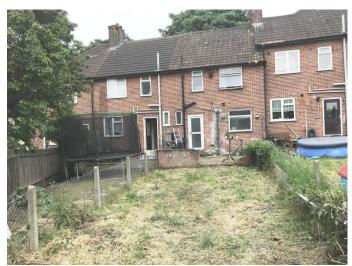

# £375,000 Hall Drive, Hanwell, W7

- 2 Double Bedrooms
- 688 Sq Ft

- 64 Ft Rear Garden
- Excellent School Catchment
- Separate Kitchen
- Close To Crossrail

A 2 double bedroom freehold house close to great schools and transport links. The accommodation comprises spacious lounge, kitchen, two double bedrooms and family bathroom. This property also benefits from large loft space and private 64 ft rear garden. Hall Drive is perfectly located for Hanwell (crossrail) and Castle Bar Park (National Rail) stations, bus routes, road networks, good schools, parks and local shops.