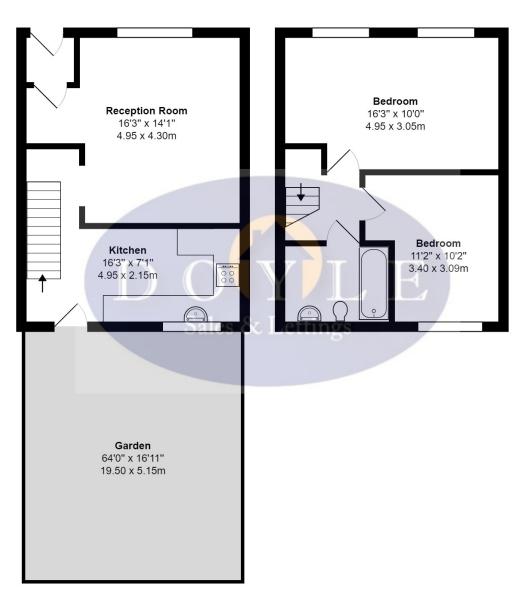

## HALL DRIVE, HANWELL, LONDON, W7

Approximate Gross Internal Area: 688 ft<sup>2</sup> ... 63.9 m<sup>2</sup> (excluding garden)

While every attempt has been made to ensure accuracy, all measurements are approximate, not to scale. This floor plan is for illustrative purposes only and should be used as such by any prospective tenant or purchaser. Floor plan reproduced by Green House Energy Surveyors Ltd 2018.