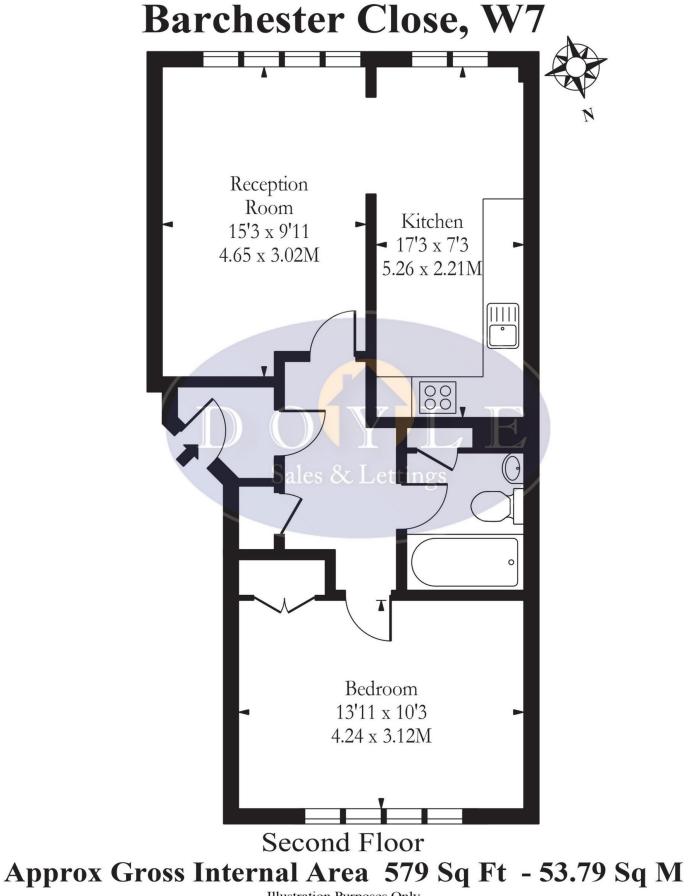

## Asking price of £300,000 Barchester Close, Uxbridge Road, Hanwell, W7

- 579 sq ft
- Kitchen/Diner

- Long lease
- Close to Cross Rail
- Allocated Parking
- Chain Free

At 579 sq ft is this well presented top floor apartment close to both Hanwell and West Ealing stations (Crossrail), bus routes, road networks and shopping facilities. The accommodation comprises of entrance hall, large lounge, spacious eat in kitchen, family bathroom and large double bedroom with storage. Further benefits include allocated parking, loft storage space, long lease and no onward chain.

Illustration Purposes Only

Whilst every attempt has been made to ensure the accuracy of the floor plan contained here, measurements of doors, windows, rooms and any other items are approximate and no responsibility is taken for any errors, omissions or mis-statements. The plan is for illustrative purposes only, is not to scale and should be used as such by any prospective purchaser.