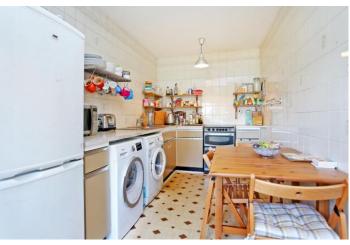

## Asking price of £300,000 Barchester Close, Uxbridge Road, Hanwell, W7

- 579 sq ft
- Kitchen/Diner

- Long lease
- Close to Cross Rail
- Allocated Parking
- Chain Free

At 579 sq ft is this well presented top floor apartment close to both Hanwell and West Ealing stations (Crossrail), bus routes, road networks and shopping facilities. The accommodation comprises of entrance hall, large lounge, spacious eat in kitchen, family bathroom and large double bedroom with storage. Further benefits include allocated parking, loft storage space, long lease and no onward chain.