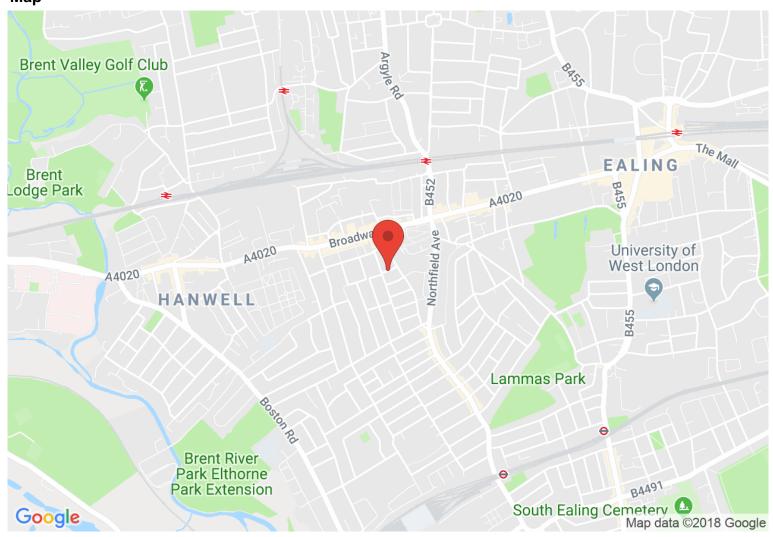

for West Ealing station (Crossrail 0.4m), Northfields station (Piccadilly line 0.7m), Ealing Broadway, excellent school catchment, shopping facilities, local parks and bus and road networks. This property is offered chain free.

















### Regina Terrace, W13



Approx Gross Internal Area 1032 Sq Ft - 95.88 Sq M

# (Excluding Store) Approx Gross Internal Area Of Store 54 Sq Ft - 5.06 Sq M

Illustration Purposes Only

Whilst every attempt has been made to ensure the accuracy of the floor plan contained here, measurements of doors, windows, rooms and any other items are approximate and no responsibility is taken for any errors, omissions or mis-statements. The plan is for illustrative purposes only, is not to scale and should be used as such by any prospective purchaser.

#### Map



#### VIEWING BY APPOINTMENT WITH AGENTS DOYLE SALES & LETTINGS

11 Broadway Buildings,Boston Rd,Hanwell,London,W7 3TT T: 020 8840 0171 E: info@doylesalesandlettings.co.uk W: www.doylesalesandlettings.co.uk

General: While we endeavour to make our sales particulars fair, accurate and reliable, they are only a general guide to the property and, accordingly, if there is any point which is of particular importance to you, please contact the office and we will be pleased to check the position for you, especially if you are contemplating travelling some distance to view the property.

Measurements: These approximate room sizes are only intended as general guidance. You must verify the dimensions carefully before ordering carpets or any built-in furniture. Services: Please note we have not test