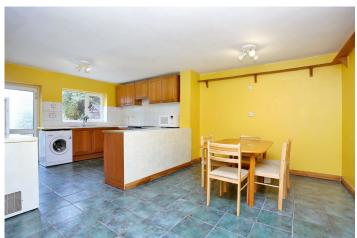

## £725,000 Regina Terrace, West Ealing, W13

- 3 Bedroom
- Extended Kitchen
- 2 Bathrooms
- 1,032 Sq Ft

- Excellent Location
- Chain Free

3 bedroom extended family home located in the heart of West Ealing. The accommodation comprises front reception, dining room, full width extended kitchen and family bathroom. There are 3 bedrooms and a shower room on the first floor. Benefits with this property include a loft room with pull down ladder, front and rear gardens the latter easy to maintain with useful rear access. Regina Terrace is conveniently located for West Ealing station (Crossrail 0.4m), Northfields station (Piccadilly line 0.7m), Ealing Broadway, excellent school catchment, shopping facilities, local parks and bus and road networks. This property is offered chain free.