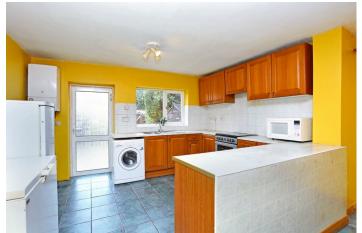

## £725,000 Regina Terrace, West Ealing, W13

- 3 Bedroom
- Extended Kitchen
- 2 Bathrooms
- 1,032 Sq Ft

- Excellent Location
- Chain Free

3 bedroom extended family home located in the heart of West Ealing. The accommodation comprises front reception, dining room, full width extended kitchen and family bathroom. There are 3 bedrooms and a shower room on the first floor. Benefits with this property include a loft room with pull down ladder, front and rear gardens the latter easy to maintain with useful rear access. Regina Terrace is conveniently located for West Ealing station (Crossrail 0.4m), Northfields station (Piccadilly line 0.7m), Ealing Broadway, excellent school catchment, shopping facilities, local parks and bus and road networks. This property is offered chain free.