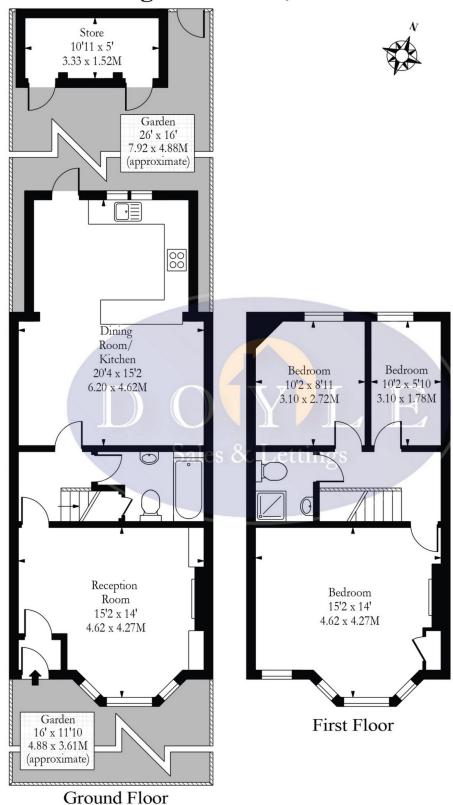

### Regina Terrace, W13

Approx Gross Internal Area 1032 Sq Ft - 95.88 Sq M

# (Excluding Store) Approx Gross Internal Area Of Store 54 Sq Ft - 5.06 Sq M

Illustration Purposes Only

Whilst every attempt has been made to ensure the accuracy of the floor plan contained here, measurements of doors, windows, rooms and any other items are approximate and no responsibility is taken for any errors, omissions or mis-statements. The plan is for illustrative purposes only, is not to scale and should be used as such by any prospective purchaser.