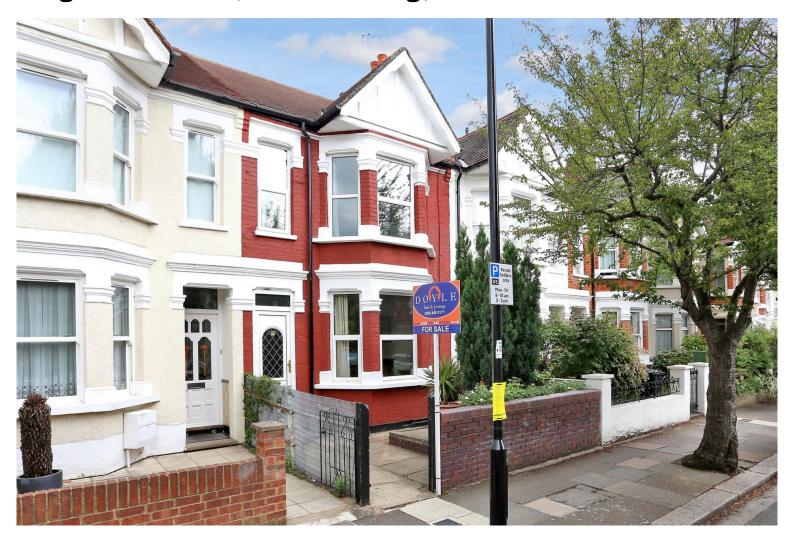

## £725,000 Regina Terrace, West Ealing, W13

- 3 Bedroom
- Extended Kitchen
- 2 Bathrooms
- 1,032 Sq Ft

- Excellent Location
- Chain Free

3 bedroom extended family home located in the heart of West Ealing. The accommodation comprises front reception, dining room, full width extended kitchen and family bathroom. There are 3 bedrooms and a shower room on the first floor. Benefits with this property include a loft room with pull down ladder, front and rear gardens the latter easy to maintain with useful rear access. Regina Terrace is conveniently located for West Ealing station (Crossrail 0.4m), Northfields station (Piccadilly line 0.7m), Ealing Broadway, excellent school catchment, shopping facilities, local parks and bus and road networks. This property is offered chain free.