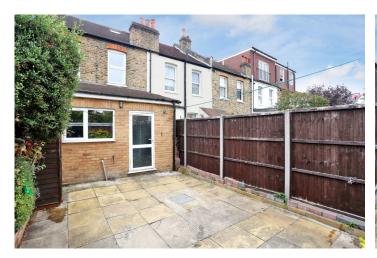

## £725,000 Regina Terrace, West Ealing, W13

- 3 Bedroom
- Extended Kitchen
- 2 Bathrooms
- 1,032 Sq Ft

- Excellent Location
- Chain Free

3 bedroom extended family home located in the heart of West Ealing. The accommodation comprises front reception, dining room, full width extended kitchen and family bathroom. There are 3 bedrooms and a shower room on the first floor. Benefits with this property include a loft room with pull down ladder, front and rear gardens the latter easy to maintain with useful rear access. Regina Terrace is conveniently located for West Ealing station (Crossrail 0.4m), Northfields station (Piccadilly line 0.7m), Ealing Broadway, excellent school catchment, shopping facilities, local parks and bus and road networks. This property is offered chain free.