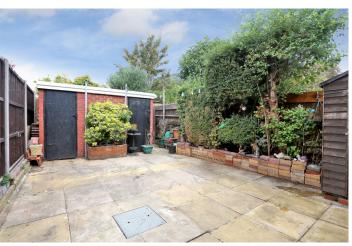

## £725,000 Regina Terrace, West Ealing, W13

- 3 Bedroom
- Extended Kitchen
- 2 Bathrooms
- 1,032 Sq Ft

- Excellent Location
- Chain Free

3 bedroom extended family home located in the heart of West Ealing. The accommodation comprises front reception, dining room, full width extended kitchen and family bathroom. There are 3 bedrooms and a shower room on the first floor. Benefits with this property include a loft room with pull down ladder, front and rear gardens the latter easy to maintain with useful rear access. Regina Terrace is conveniently located for West Ealing station (Crossrail 0.4m), Northfields station (Piccadilly line 0.7m), Ealing Broadway, excellent school catchment, shopping facilities, local parks and bus and road networks. This property is offered chain free.