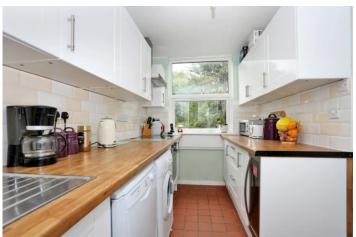

## £325,000 Riverside Close, Hanwell, W7

- 2 Double Bedrooms
- 667 Sq Ft

- Garage
- Lift & Entry Phone System
- Separate Kitchen
- Off Street Parking

Spacious 2 double bedroom top floor apartment with garage located on a tree lined road. The accommodation which is 667 sq ft comprises large lounge, separate kitchen, 2 double bedrooms, study area and family bathroom. Additional benefits include garage, off street parking, neutral decoration throughout, ample storage, entry phone system, lift, resident caretaker and communal gardens. Riverside Close is conveniently located close to Castle Bar Park station, bus routes, Gurnell leisure complex, the A40 and other road networks, parks and local shops.