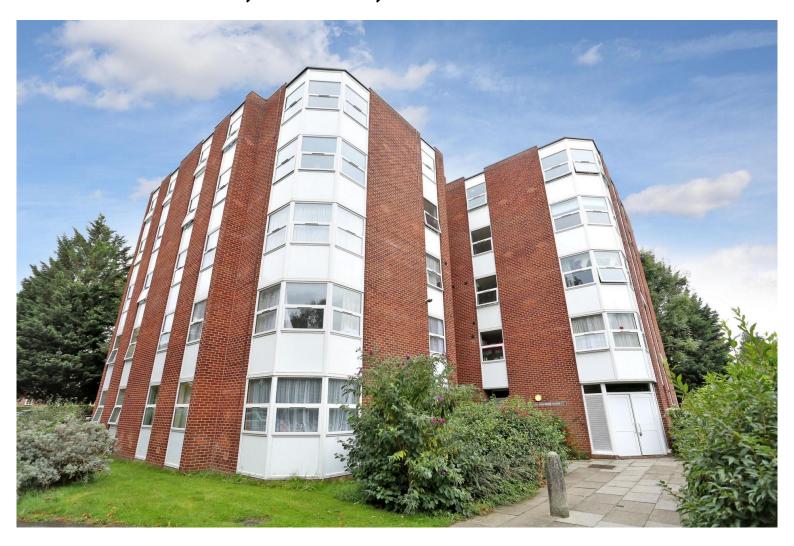

## £325,000 Riverside Close, Hanwell, W7

- 2 Double Bedrooms
- 667 Sq Ft

- Garage
- Lift & Entry Phone System
- Separate Kitchen
- Off Street Parking

Spacious 2 double bedroom top floor apartment with garage located on a tree lined road. The accommodation which is 667 sq ft comprises large lounge, separate kitchen, 2 double bedrooms, study area and family bathroom. Additional benefits include garage, off street parking, neutral decoration throughout, ample storage, entry phone system, lift, resident caretaker and communal gardens. Riverside Close is conveniently located close to Castle Bar Park station, bus routes, Gurnell leisure complex, the A40 and other road networks, parks and local shops.