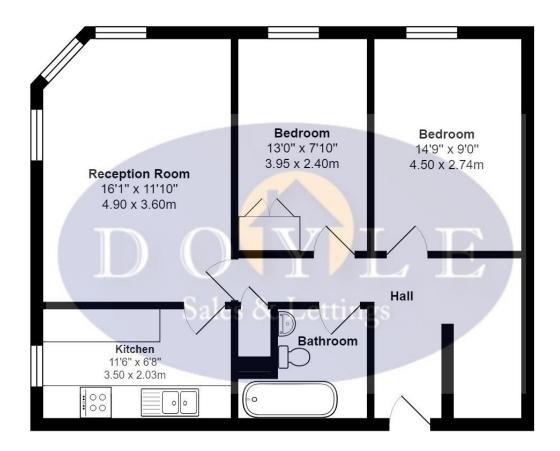

## RIVERSIDE CLOSE, HANWELL, LONDON, W7

**Third Floor** 

Approximate Gross Internal Area: 667 ft2 ... 62.0 m2

While every attempt has been made to ensure accuracy, all measurements are approximate, not to scale. This floor plan is for illustrative purposes only and should be used as such by any prospective tenant or purchaser. 2018.