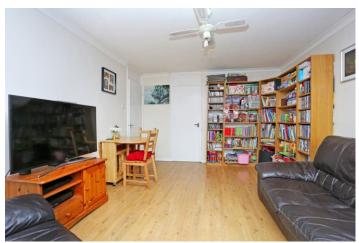

## £325,000 Riverside Close, Hanwell, W7

- 2 Double Bedrooms
- 667 Sq Ft

- Garage
- Lift & Entry Phone System
- Separate Kitchen
- Off Street Parking

Spacious 2 double bedroom top floor apartment with garage located on a tree lined road. The accommodation which is 667 sq ft comprises large lounge, separate kitchen, 2 double bedrooms, study area and family bathroom. Additional benefits include garage, off street parking, neutral decoration throughout, ample storage, entry phone system, lift, resident caretaker and communal gardens. Riverside Close is conveniently located close to Castle Bar Park station, bus routes, Gurnell leisure complex, the A40 and other road networks, parks and local shops.